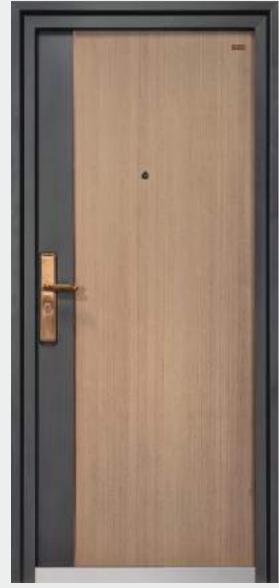

# **IL Gi SM 50T**

READY TO INSTALL DOOR, MADE OF HIGH QUALITY GALVANISED STEEL WITH SEVERAL UNIQUE FEATURES

- > Door leaf thickness 88 mm
- > Structured door frame sheet thickness: 2 mm
- > Structured door leaf sheet thickness: 1 mm x 2
- Door panel stuffing with Rock wool / honey comb paper
- > Multi point, multi position, single key operated lever locks
- > Additional secondary Security lock with 6 keys
- Matt finish Heat Transmission Painting Technology (MHTPT)
- > Termite, sound and dust proof,
- > Attractive handles & high quality hardwares

II Gi 50 T