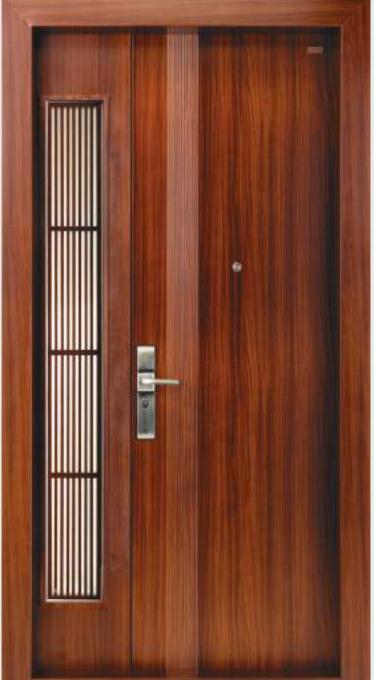

# **IL Gi ASo3 TW**

- > Door leaf thickness 67 mm
- > Structured door frame sheet thickness: 1.5 mm
- > Structured door leaf sheet thickness: 0.8 mm x 2
- > Door panel stuffing with Rock wool / honey comb paper
- > Multi point, multi position, single key operated lever locks
- > Matt finish Heat Transmission Painting Technology (MHTPT)
- > Termite, sound and dust proof, anti corrosive
- > Attractive handles & high quality hardwares