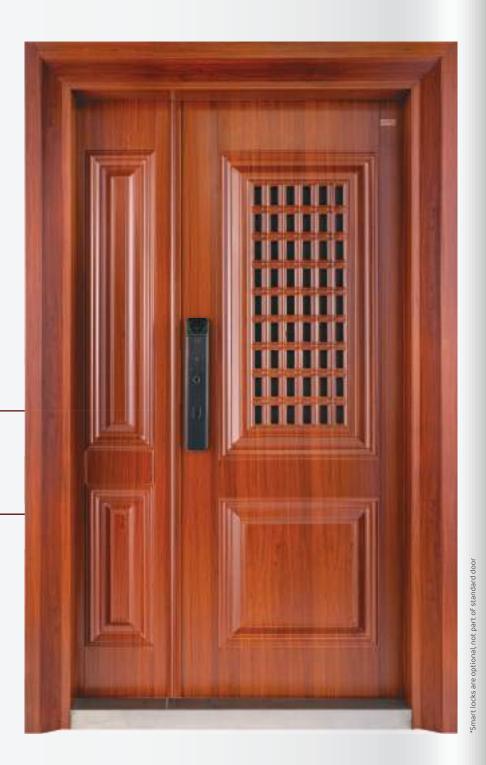

#### IL GL SG121

READY TO INSTALL DOOR, MADE OF HIGH QUALITY GALVALUME SHEETS WITH SUPERIOR LOCKS, HARDWARES AND ACCESSORIES WITH SEVERAL UNIQUE FEATURES

- > Structured door frame sheet thickness: 2 mm
- > Structured door leaf sheet thickness: 1 mm x 2
- Door panel stuffing: Rock wool/honey comb paper and strengthen with middle panels
- > Lock multi-point, multi-position lever and half circle locking systems , sawing resistant lock point
- > UV protected, termite, sound and dust proof, anticorrosive,
- > Cylinder: Super prying resistant
- > Copper coated 304 SS hinges and peep hole viewer.
- Easy to install, aesthetic finish
- > Attractive handles & high quality hardwares