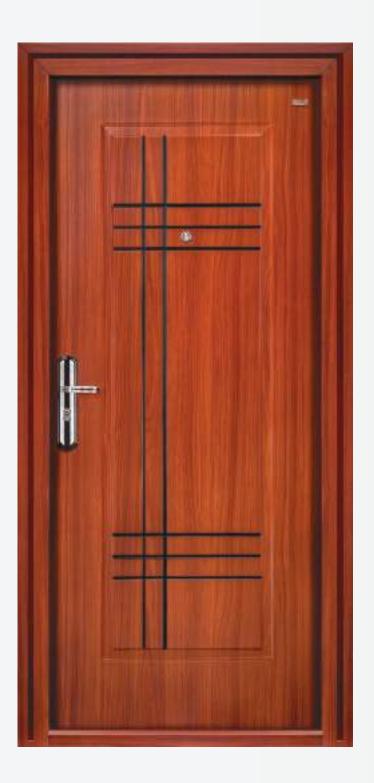

#### IL GL JP02

READY TO INSTALL DOOR, MADE OF HIGH QUALITY GALVALUME SHEETS WITH SUPERIOR LOCKS, HARDWARES AND ACCESSORIES WITH SEVERAL UNIQUE FEATURES

- Structured door frame sheet thickness: 2 mm
- Structured door leaf sheet thickness: 1 mm x 2
- Door panel stuffing: Rock wool/honey comb paper and strengthen with middle panels
- Lock multi-point, multi-position lever and half circle locking systems, sawing resistant lock point
- > UV protected, termite, sound and dust proof, anticorrosive,
- > Cylinder: Super prying resistant
- Copper coated 304 SS hinges and peep hole viewer.
- Easy to install, aesthetic finish
- > Attractive handles & high quality hardwares

READY TO INSTALL DOOR