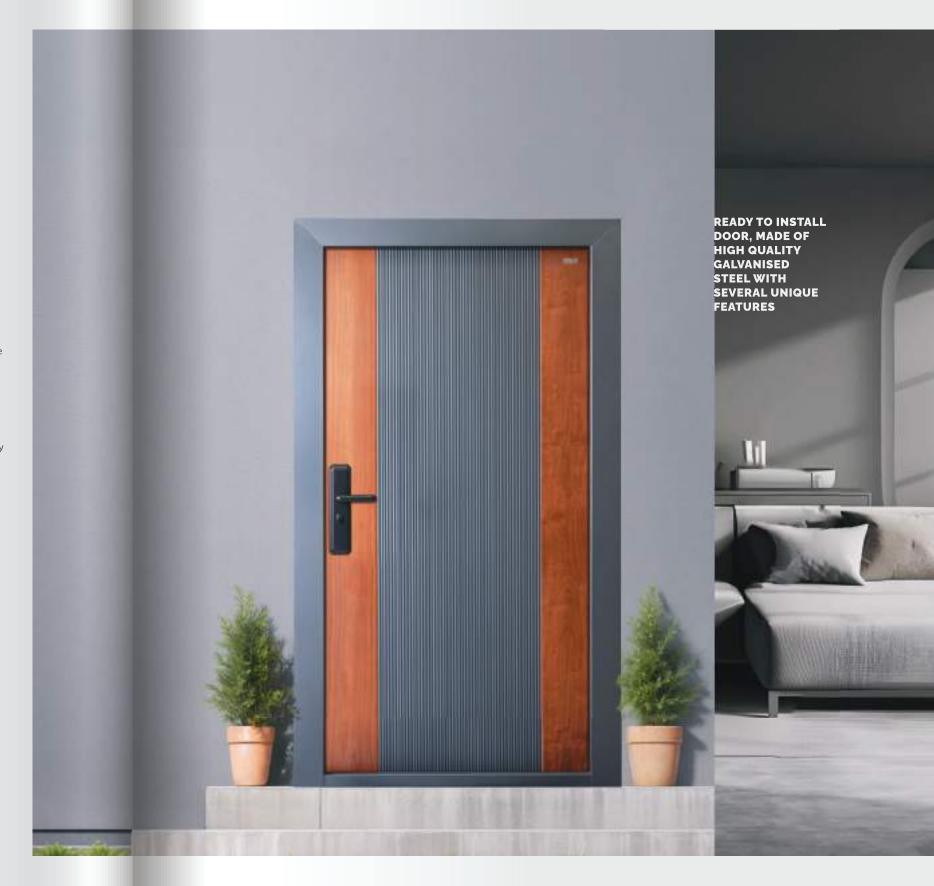

WITH i-LEAF, YOU'RE CHOOSING SMART SECURITY THAT PROTECTS YOUR HOME AND THE PLANET.

MADE OF HIGH
QUALITY CAST
ALUMINIUM,
GALVALUME
SHEETS &
CARBONATED
WOOD WITH
SEVERAL UNIQUE
FEATURES.

EASY

TO 
INSTALL

#### IL GL SG121

READY TO INSTALL DOOR, MADE OF HIGH QUALITY GALVALUME SHEETS WITH SUPERIOR LOCKS, HARDWARES AND ACCESSORIES WITH SEVERAL UNIQUE FEATURES

- > Structured door frame sheet thickness: 2 mm
- > Structured door leaf sheet thickness: 1 mm x 2
- Door panel stuffing: Rock wool/honey comb paper and strengthen with middle panels
- > Lock multi-point, multi-position lever and half circle locking systems , sawing resistant lock point
- > UV protected, termite, sound and dust proof, anticorrosive,
- > Cylinder: Super prying resistant
- > Copper coated 304 SS hinges and peep hole viewer.
- Easy to install, aesthetic finish
- > Attractive handles & high quality hardwares