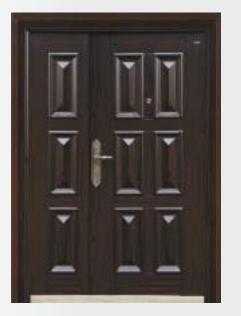

# — IL GL JP05

READY TO INSTALL DOOR, MADE OF HIGH QUALITY GALVALUME SHEETS WITH SUPERIOR LOCKS, HARDWARES AND ACCESSORIES WITH SEVERAL UNIQUE FEATURES

- > Structured door frame sheet thickness: 2 mm
- > Structured door leaf sheet thickness: 1 mm x 2
- Door panel stuffing: Rock wool/honey comb paper and strengthen with middle panels
- Lock multi-point, multi-position lever and half circle locking systems, sawing resistant lock point
- > UV protected, termite, sound and dust proof, anticorrosive,
- > Cylinder: Super prying resistant
- > Copper coated 304 SS hinges and peep hole viewer.
- > Easy to install, aesthetic finish
- Attractive handles & high quality hardwares