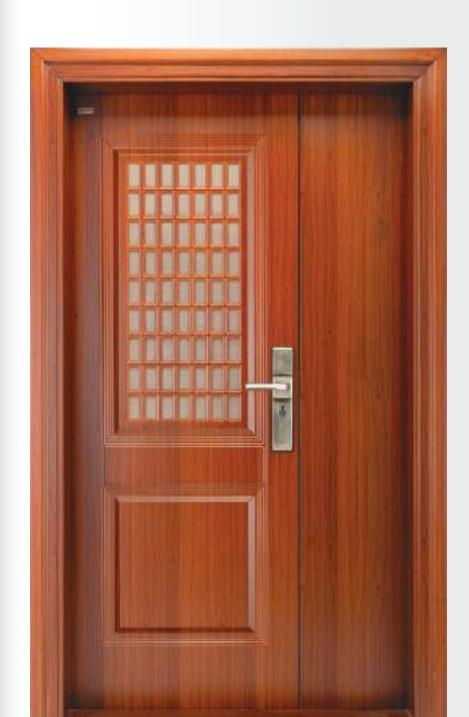

#### IL GL JP02

READY TO INSTALL DOOR, MADE OF HIGH QUALITY GALVALUME SHEETS WITH SUPERIOR LOCKS, HARDWARES AND ACCESSORIES WITH SEVERAL UNIQUE FEATURES

- Structured door frame sheet thickness: 2 mm
- Structured door leaf sheet thickness: 1 mm x 2
- Door panel stuffing: Rock wool/honey comb paper and strengthen with middle panels
- Lock multi-point, multi-position lever and half circle locking systems, sawing resistant lock point
- > UV protected, termite, sound and dust proof, anticorrosive,
- > Cylinder: Super prying resistant
- Copper coated 304 SS hinges and peep hole viewer.
- Easy to install, aesthetic finish
- > Attractive handles & high quality hardwares