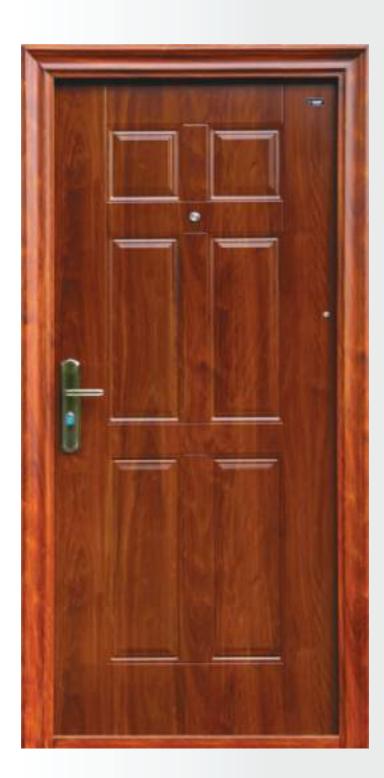

# — IL GL JP05

READY TO INSTALL DOOR, MADE OF HIGH QUALITY GALVALUME SHEETS WITH SUPERIOR LOCKS, HARDWARES AND ACCESSORIES WITH SEVERAL UNIQUE FEATURES

- > Structured door frame sheet thickness: 2 mm
- > Structured door leaf sheet thickness: 1 mm x 2
- Door panel stuffing: Rock wool/honey comb paper and strengthen with middle panels
- Lock multi-point, multi-position lever and half circle locking systems, sawing resistant lock point
- > UV protected, termite, sound and dust proof, anticorrosive,
- > Cylinder: Super prying resistant
- > Copper coated 304 SS hinges and peep hole viewer.
- > Easy to install, aesthetic finish
- Attractive handles & high quality hardwares

READY TO INSTALL DOOR

MADE OF HIGH QUALITY

IL GL SM JP 02