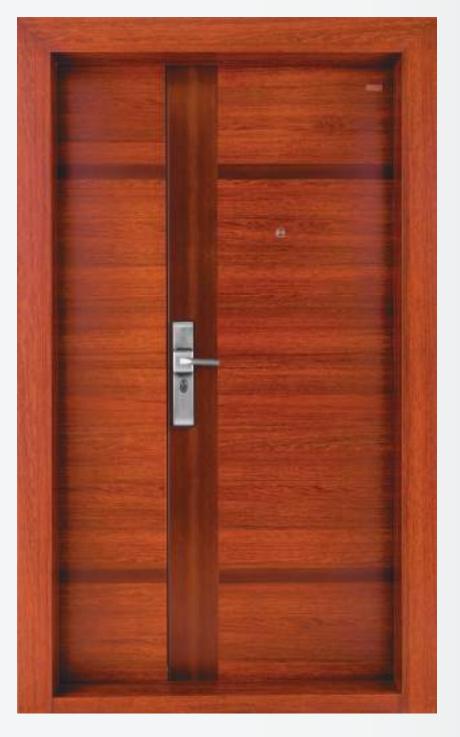

#### IL GL SG121

READY TO INSTALL DOOR, MADE OF HIGH QUALITY GALVALUME SHEETS WITH SUPERIOR LOCKS, HARDWARES AND ACCESSORIES WITH SEVERAL UNIQUE FEATURES

- > Structured door frame sheet thickness: 2 mm
- > Structured door leaf sheet thickness: 1 mm x 2
- Door panel stuffing: Rock wool/honey comb paper and strengthen with middle panels
- > Lock multi-point, multi-position lever and half circle locking systems , sawing resistant lock point
- > UV protected, termite, sound and dust proof, anticorrosive,
- > Cylinder: Super prying resistant
- > Copper coated 304 SS hinges and peep hole viewer.
- Easy to install, aesthetic finish
- > Attractive handles & high quality hardwares