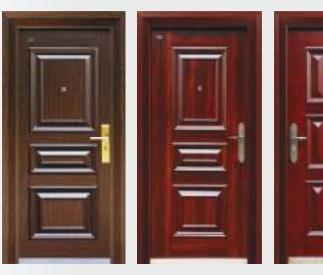

#### IL GL SG121

READY TO INSTALL DOOR, MADE OF HIGH QUALITY GALVALUME SHEETS WITH SUPERIOR LOCKS, HARDWARES AND ACCESSORIES WITH SEVERAL UNIQUE FEATURES

- > Structured door frame sheet thickness: 2 mm
- > Structured door leaf sheet thickness: 1 mm x 2
- Door panel stuffing: Rock wool/honey comb paper and strengthen with middle panels
- > Lock multi-point, multi-position lever and half circle locking systems , sawing resistant lock point
- > UV protected, termite, sound and dust proof, anticorrosive,
- > Cylinder: Super prying resistant
- > Copper coated 304 SS hinges and peep hole viewer.
- Easy to install, aesthetic finish
- > Attractive handles & high quality hardwares

READY TO INSTALL DOOR

MADE OF HIGH QUALITY