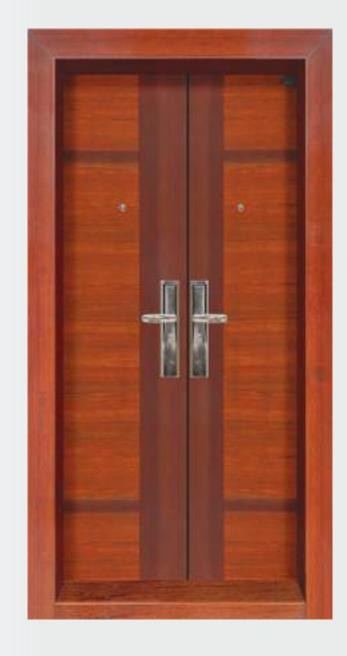

th Rock wool / honey comb paper
- > Multi point, multi position, single key operated lever locks.
- > Matt finish Heat Transmission Painting Technology (MHTPT)
- > Termite, sound and dust proof, anti corrosive
- > Available in different sizes
- > Attractive handles & high quality hardwares



IL Gi 1

#### **IL Gi 66**



#### IL Gi 66 TW

- > Door leaf thickness 67 mm (220 mm frame)
- > Structured door frame sheet thickness: 2 mm
- > Structured door leaf sheet thickness: 1 mm x 2
- > Door panel stuffing with Rock wool / honey comb paper
- Multi point, multi position, single key operated lever locks.
- Matt finish Heat Transmission Painting Technology (MHTPT)
- > Termite, sound and dust proof, anti corrosive
- > Available in different sizes
- > Attractive handles & high quality hardwares



#### IL Gi SM 66

READY TO INSTALL DOOR, MADE OF HIGH QUALITY GALVANISED STEEL WITH SEVERAL UNIQUE FEATURES



- > Door leaf thickness 67 mm (220 mm frame)
- > Structured door frame sheet thickness: 2 mm
- > Structured door leaf sheet thickness: 1 mm x 2
- > Door panel stuffing with rock wool / honey comb paper
- Multi point, multi position, single key operated lever locks.
- Matt finish Heat Transmission Painting Technology (MHTPT)
- > Termite, sound and dust proof, anti corrosive
- > Available in different sizes
- > Attractive handles & high quality hardwares

READY TO INSTALL DOOR

MADE OF HIGH QUALITY

#### IL Gi SM 818 T-220

READY TO INSTALL DOOR, MADE OF HIGH QUALITY GALVANISED STEEL WITH SEVERAL UNIQUE FEATURES



- > Door leaf thickness 67 mm
- > Structured door frame sheet thic