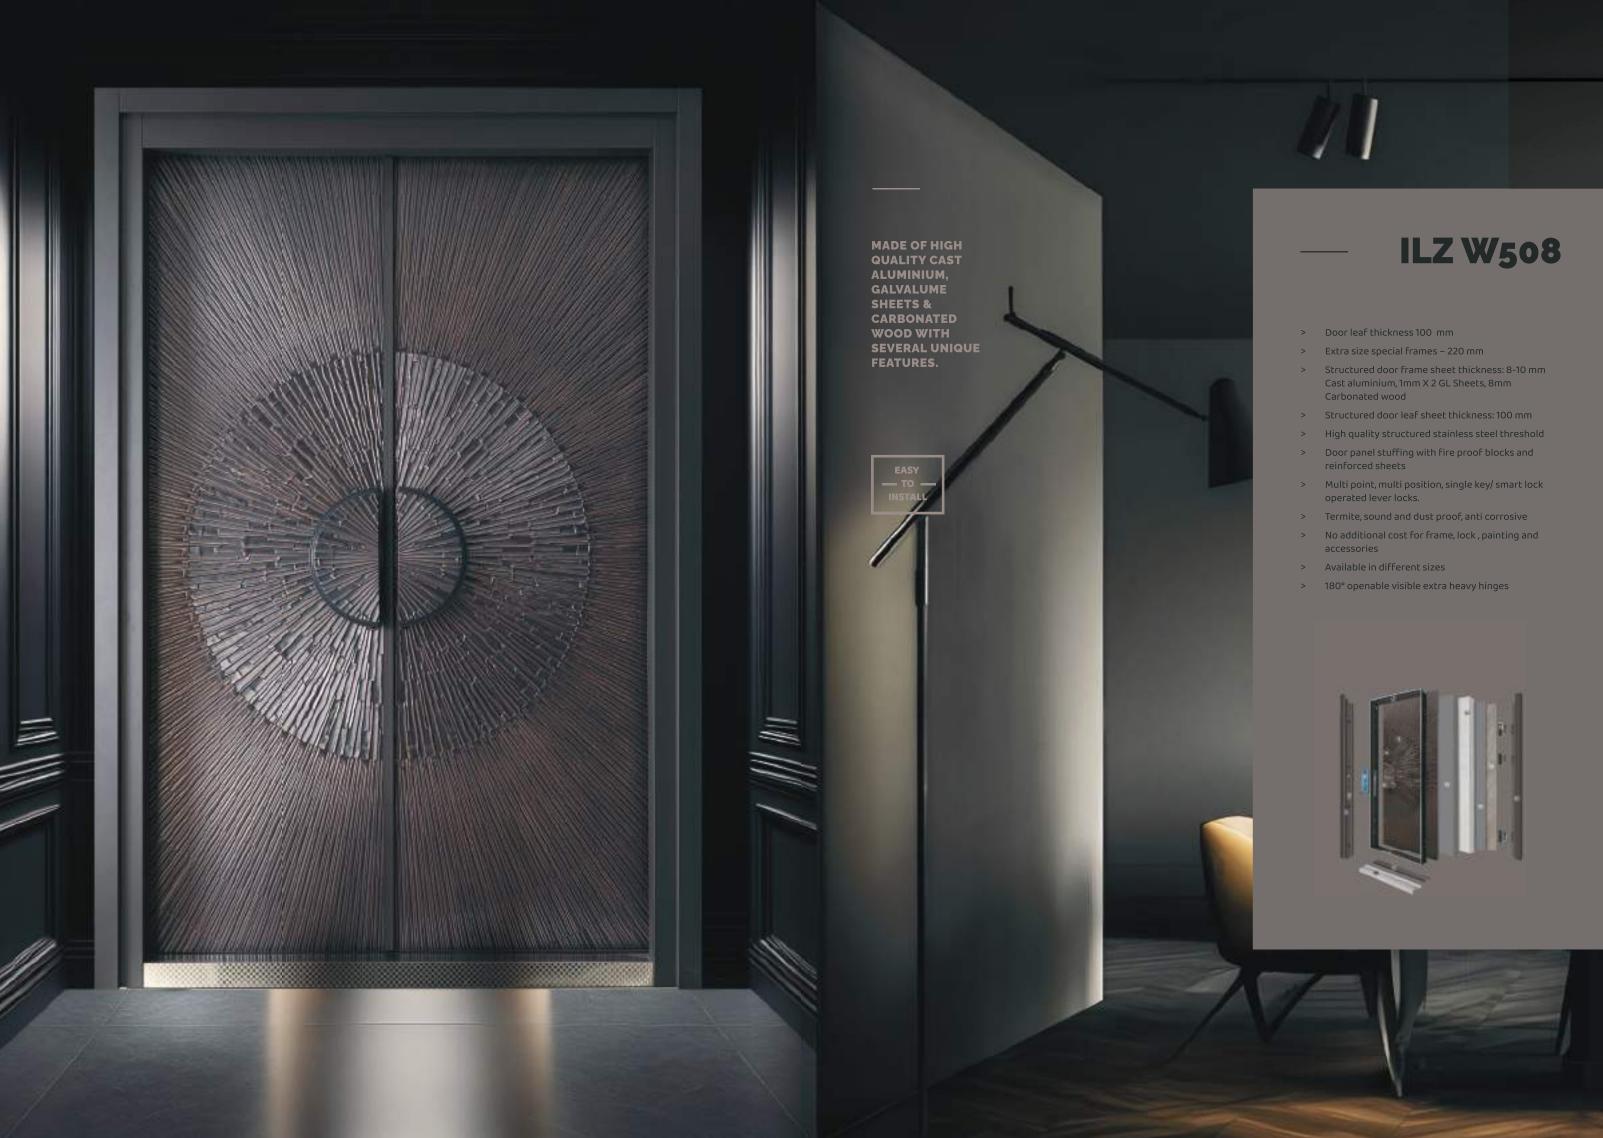

WITH i-LEAF, YOU'RE CHOOSING SMART SECURITY THAT PROTECTS YOUR HOME AND THE PLANET.

MADE OF HIGH
QUALITY CAST
ALUMINIUM,
GALVALUME
SHEETS &
CARBONATED
WOOD WITH
SEVERAL UNIQUE
FEATURES.

EASY

TO 
INSTALL