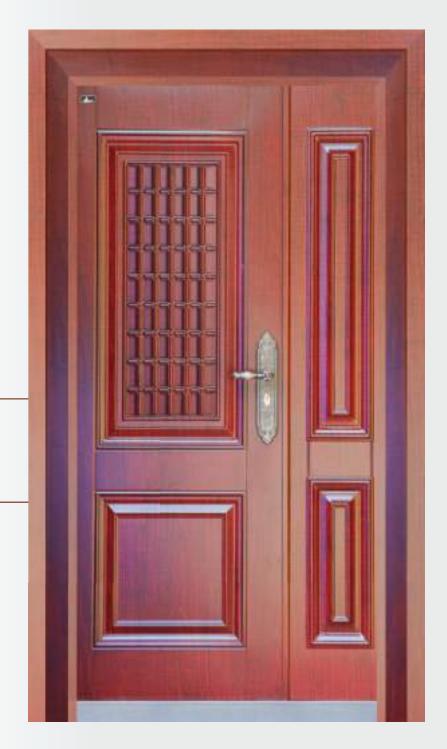

# — IL GL JP05

READY TO INSTALL DOOR, MADE OF HIGH QUALITY GALVALUME SHEETS WITH SUPERIOR LOCKS, HARDWARES AND ACCESSORIES WITH SEVERAL UNIQUE FEATURES

- > Structured door frame sheet thickness: 2 mm
- > Structured door leaf sheet thickness: 1 mm x 2
- Door panel stuffing: Rock wool/honey comb paper and strengthen with middle panels
- Lock multi-point, multi-position lever and half circle locking systems, sawing resistant lock point
- > UV protected, termite, sound and dust proof, anticorrosive,
- > Cylinder: Super prying resistant
- > Copper coated 304 SS hinges and peep hole viewer.
- > Easy to install, aesthetic finish
- Attractive handles & high quality hardwares