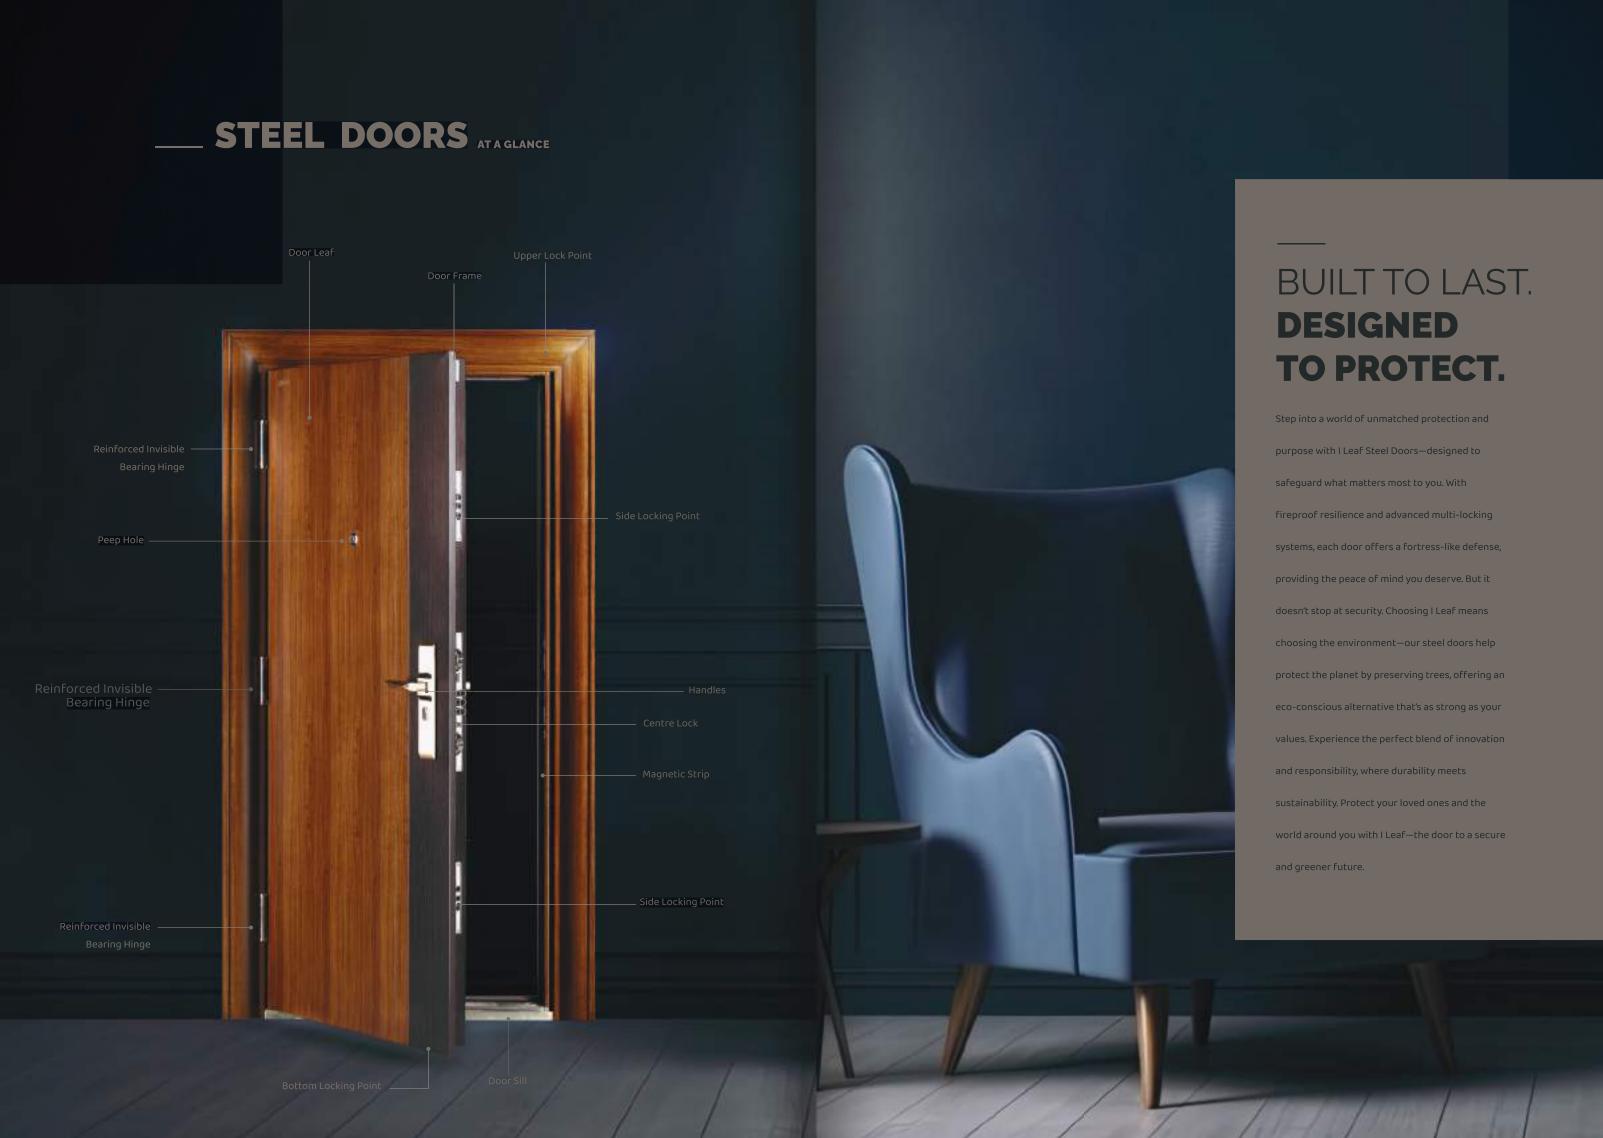

WITH i-LEAF, YOU'RE CHOOSING SMART SECURITY THAT PROTECTS YOUR HOME AND THE PLANET.

MADE OF HIGH
QUALITY CAST
ALUMINIUM,
GALVALUME
SHEETS &
CARBONATED
WOOD WITH
SEVERAL UNIQUE
FEATURES.

EASY

TO 
INSTALL