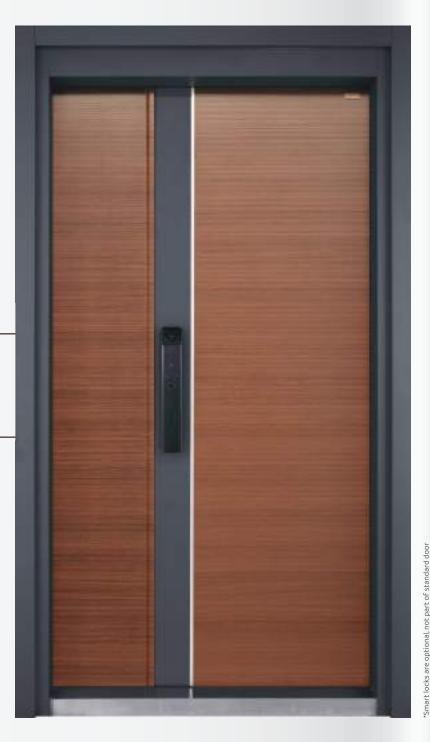

#### **IL GL JP02 TW-220**

READY TO INSTALL DOOR, MADE OF HIGH QUALITY GALVALUME SHEETS WITH SUPERIOR LOCKS, HARDWARES AND ACCESSORIES WITH SEVERAL UNIQUE FEATURES

- > Structured door frame sheet thickness: 2 mm
- > Structured door leaf sheet thickness: 1 mm x 2
- > Door panel stuffing: Rock wool/honey comb paper and strengthen with middle panels
- Lock multi-point, multi-position lever and half circle locking systems, sawing resistant lock point
- > UV protected, termite, sound and dust proof, anticorrosive,
- > Cylinder: Super prying resistant
- > Copper coated 304 SS hinges and peep hole viewer.
- > Easy to install, aesthetic finish
- Attractive handles & high quality hardwares