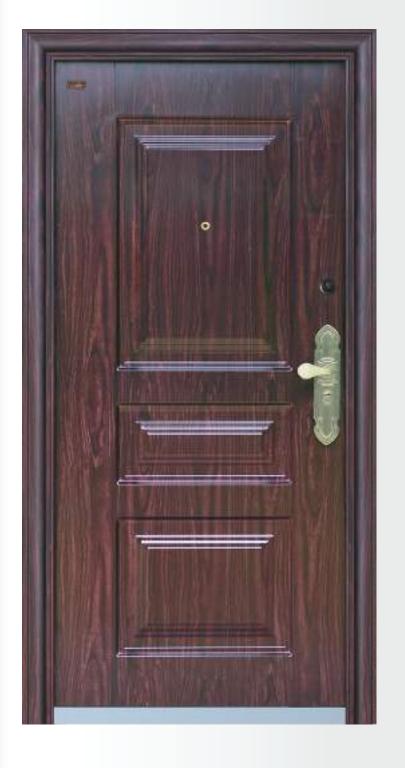

#### **IL GL JP02 TW-220**

READY TO INSTALL DOOR, MADE OF HIGH QUALITY GALVALUME SHEETS WITH SUPERIOR LOCKS, HARDWARES AND ACCESSORIES WITH SEVERAL UNIQUE FEATURES

- > Structured door frame sheet thickness: 2 mm
- > Structured door leaf sheet thickness: 1 mm x 2
- > Door panel stuffing: Rock wool/honey comb paper and strengthen with middle panels
- Lock multi-point, multi-position lever and half circle locking systems, sawing resistant lock point
- > UV protected, termite, sound and dust proof, anticorrosive,
- > Cylinder: Super prying resistant
- > Copper coated 304 SS hinges and peep hole viewer.
- > Easy to install, aesthetic finish
- Attractive handles & high quality hardwares

READY TO INSTALL DOOR

MADE OF HIGH QUALITY