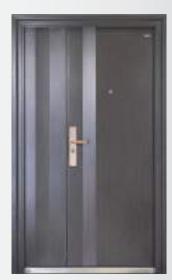

# **IL Gi AS03 DW 220**

**READY TO INSTALL** DOOR, MADE OF **HIGH QUALITY** GALVANISED **STEEL WITH SEVERAL UNIQUE FEATURES** 

- Structured door frame sheet thickness: 2 mm
  - > Structured door leaf sheet thickness: 1 mm x 2

> Door leaf thickness 67 mm

- > Door panel stuffing with Rock wool / honey comb paper
- > Multi point, multi position, single key operated lever locks.
- Matt finish Heat Transmission Painting Technology (MHTPT)
- > Termite, sound and dust proof, anti corrosive
- > Attractive handles & high quality hardwares

**READY TO INSTALL DOOR** 