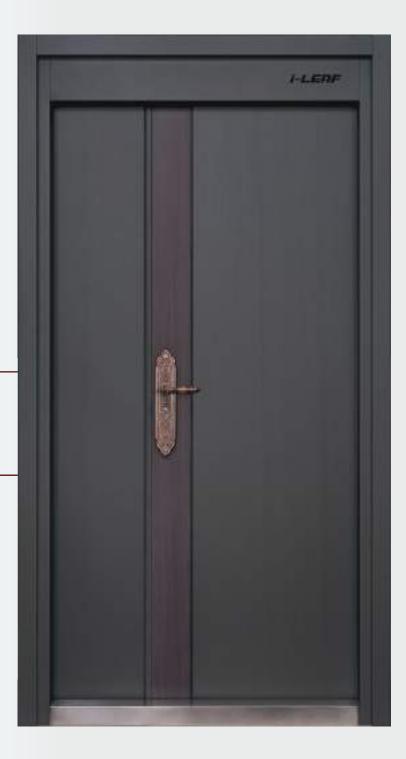

WITH i-LEAF, YOU'RE CHOOSING SMART SECURITY THAT PROTECTS YOUR HOME AND THE PLANET.

MADE OF HIGH
QUALITY CAST
ALUMINIUM,
GALVALUME
SHEETS &
CARBONATED
WOOD WITH
SEVERAL UNIQUE
FEATURES.

EASY

TO 
INSTALL