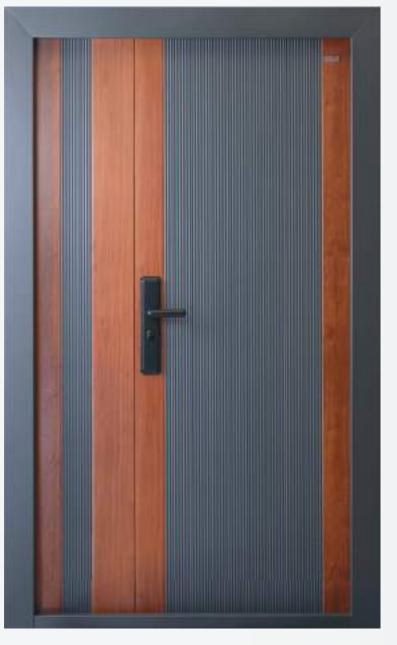

> Multi point, multi position, single key operated lever locks
- > Matt finish Heat Transmission Painting Technology (MHTPT)
- > Termite, sound and dust proof, anti corrosive
- > Attractive handles & high quality hardwares



# IL Gi 44T

READY TO INSTALL DOOR, MADE OF HIGH QUALITY GALVANISED STEEL WITH SEVERAL UNIQUE FEATURES





- > Door leaf thickness 67 mm
- > Structured door frame sheet thickness: 1.5 mm
- > Structured door leaf sheet thickness: 0.8 mm x 2
- > Door panel stuffing with Rock wool / honey comb paper
- > Multi point, multi position, single key operated lever locks.
- > Matt finish Heat Transmission Painting Technology (MHTPT)
- > Termite, sound and dust proof, anti corrosive
- > Attractive handles & high quality hardwares

READY TO INSTALL DOOR

#### **IL Gi SM AD021**



- > Door leaf thickness 50 mm
- > Structured door frame sheet thickness: 1.5 mm
- > Structured door leaf sheet thickness: 0.7 mm x 2
- > Door panel stuffing with Rock wool / honey comb paper
- > Multi point, multi position, single key operated lever locks
- > Matt finish Heat Transmission Painting Technology (MHTPT)
- > Termite, sound and dust proof, anti corrosive
- > Attractive handles & high quality hardwares



#### IL Gi 44T

READY TO INSTALL DOOR, MADE OF HIGH QUALITY GALVANISED STEEL WITH SEVERAL UNIQUE FEATURES



- > Door leaf thickness 50 mm
- > Structured door frame sheet thickness: 1.5 mm
- > Structured door leaf sheet thickness: 0.7 mm x 2
- > Door panel stuffing with Rock wool / honey comb paper
- > Multi point, multi position, single key operated lever locks
- > Matt finis