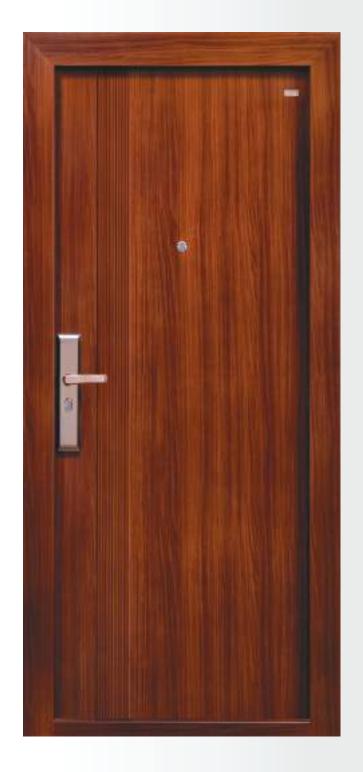

#### IL GL JP02

READY TO INSTALL DOOR, MADE OF HIGH QUALITY GALVALUME SHEETS WITH SUPERIOR LOCKS, HARDWARES AND ACCESSORIES WITH SEVERAL UNIQUE FEATURES

- Structured door frame sheet thickness: 2 mm
- Structured door leaf sheet thickness: 1 mm x 2
- Door panel stuffing: Rock wool/honey comb paper and strengthen with middle panels
- Lock multi-point, multi-position lever and half circle locking systems, sawing resistant lock point
- > UV protected, termite, sound and dust proof, anticorrosive,
- > Cylinder: Super prying resistant
- Copper coated 304 SS hinges and peep hole viewer.
- Easy to install, aesthetic finish
- > Attractive handles & high quality hardwares

READY TO INSTALL DOOR