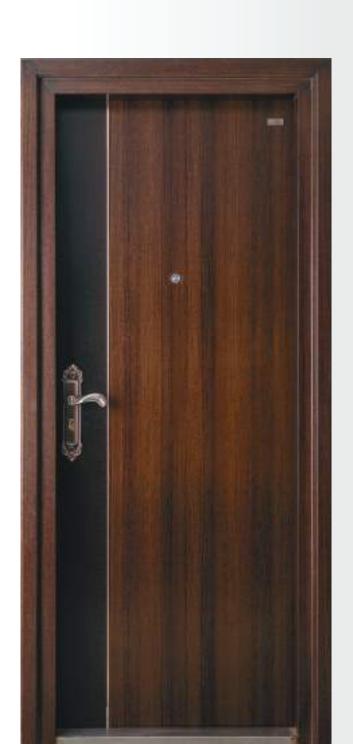

chnology (MHTPT)
- > Termite, sound and dust proof, anti corrosive
- > Attractive handles & high quality hardwares

#### **IL Gi 47**

READY TO INSTALL DOOR, MADE OF HIGH QUALITY GALVANISED STEEL WITH SEVERAL UNIQUE FEATURES



- > Door leaf thickness 67 mm
- > Structured door frame sheet thickness: 1.5 mm
- > Structured door leaf sheet thickness: 0.8 mm x 2
- > Door panel stuffing with Rock wool / honey comb paper
- > Multi point, multi position, single key operated lever locks.
- > Matt finish Heat Transmission Painting Technology (MHTPT)
- > Termite, sound and dust proof, anti corrosive
- > Attractive handles & high quality hardwares

READY TO INSTALL DOOR

MADE OF HIGH QUALITY

# **IL Gi JP05**

READY TO INSTALL DOOR, MADE OF HIGH QUALITY GALVANISED STEEL WITH SEVERAL UNIQUE FEATURES



- > Door leaf thickness 67 mm
- > Structured door frame sheet thickness: 1.5 mm
- > Structured door leaf sheet thickness: 0.8 mm x 2
- > Door panel stuffing with Rock wool / honey comb paper
- > Multi point, multi position, single key operated lever locks.
- Matt finish Heat Transmission
  Painting Technology (MHTPT)
- > Termite, sound and dust proof, anti corrosive
- > Attractive handles & high quality hardwares

READY TO INSTALL DOOR





- > Door leaf thickness 67 mm
- > Structured door frame sheet thickness: 1.5 mm
- > Structured door leaf sheet thickness: 0.8 mm x 2
- > Door panel stuffing with Rock wool / honey comb paper
- > Multi point, multi position, single key operated lever locks.
- > Matt finish Heat Transmission Painting Technology (MHTPT)
- > Termite, sound and dust proof,