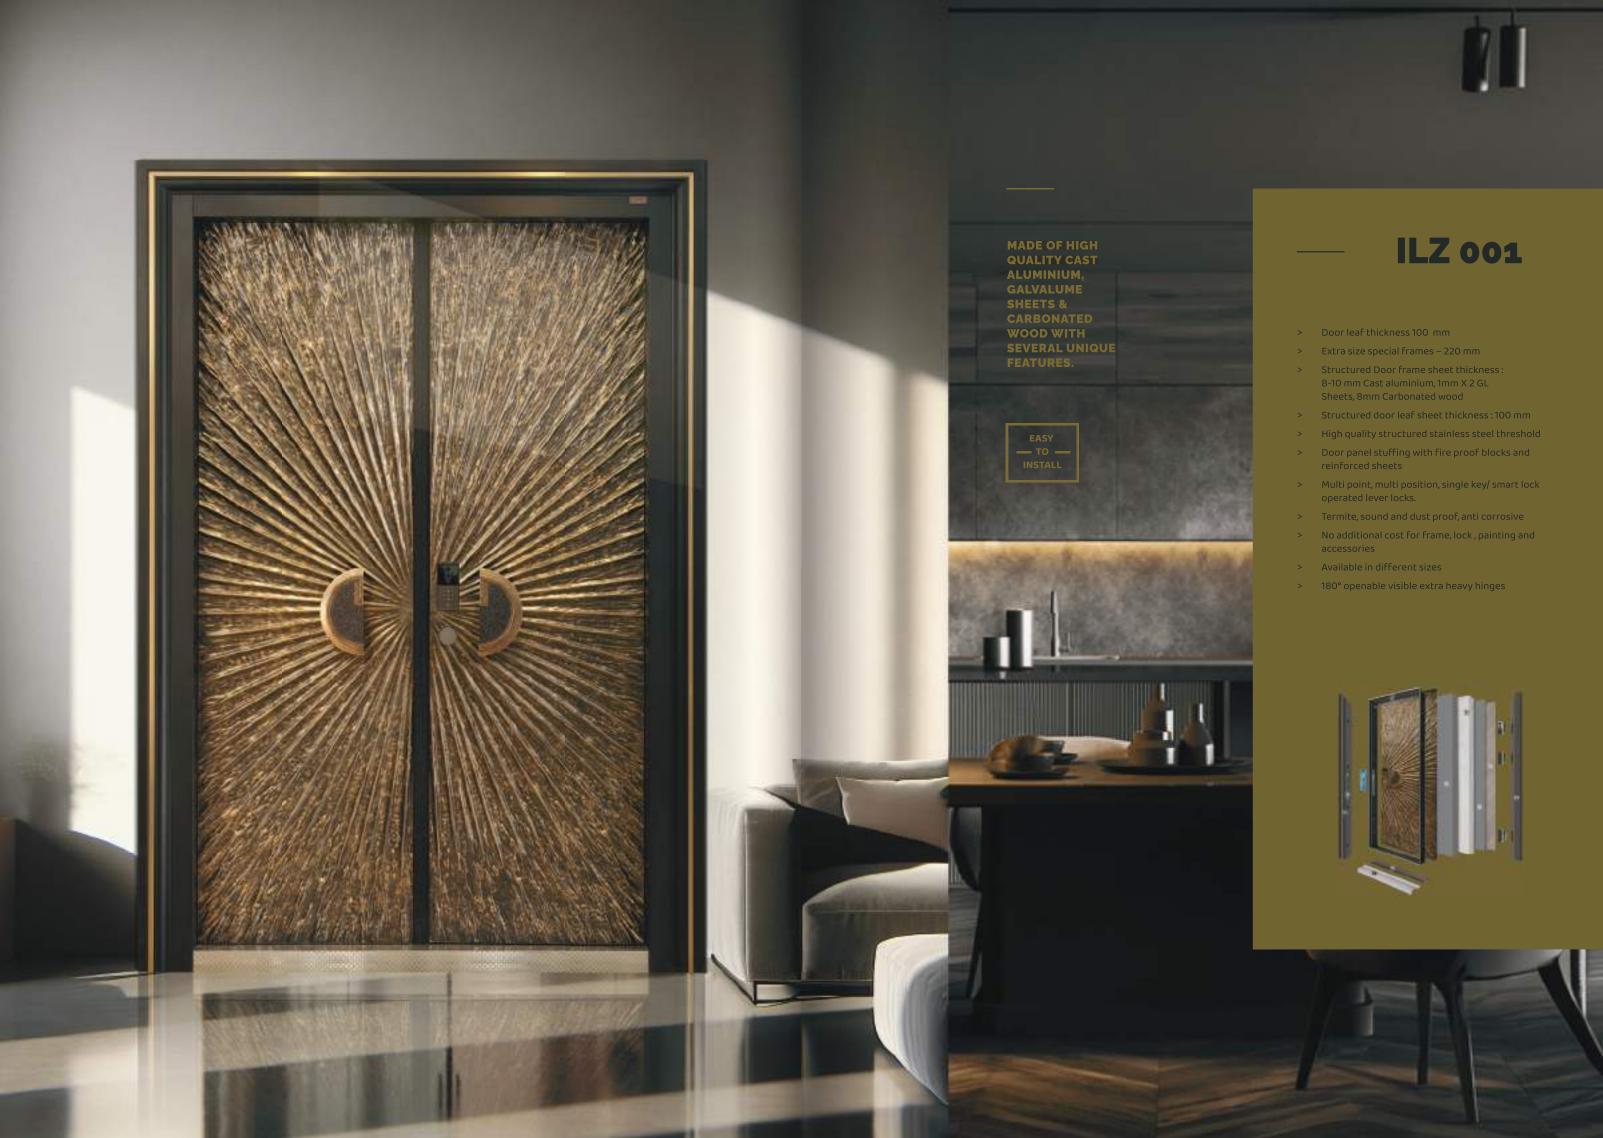

WITH i-LEAF, YOU'RE CHOOSING SMART SECURITY THAT PROTECTS YOUR HOME AND THE PLANET.

MADE OF HIGH
QUALITY CAST
ALUMINIUM,
GALVALUME
SHEETS &
CARBONATED
WOOD WITH
SEVERAL UNIQUE
FEATURES.

EASY

TO 
INSTALL