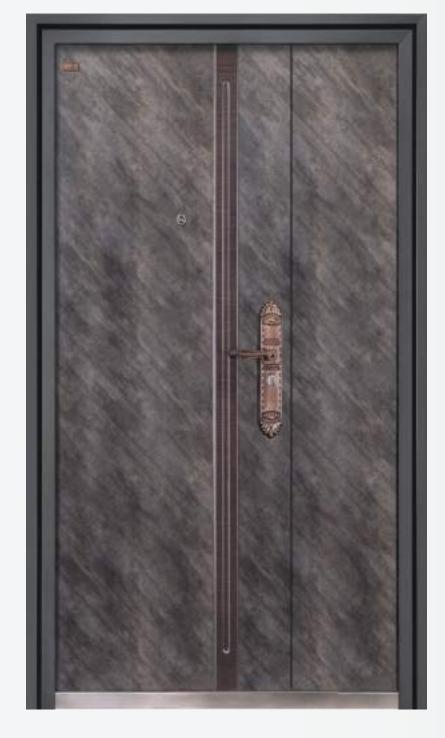

# — IL GL JP05

READY TO INSTALL DOOR, MADE OF HIGH QUALITY GALVALUME SHEETS WITH SUPERIOR LOCKS, HARDWARES AND ACCESSORIES WITH SEVERAL UNIQUE FEATURES

- > Structured door frame sheet thickness: 2 mm
- > Structured door leaf sheet thickness: 1 mm x 2
- Door panel stuffing: Rock wool/honey comb paper and strengthen with middle panels
- Lock multi-point, multi-position lever and half circle locking systems, sawing resistant lock point
- > UV protected, termite, sound and dust proof, anticorrosive,
- > Cylinder: Super prying resistant
- > Copper coated 304 SS hinges and peep hole viewer.
- > Easy to install, aesthetic finish
- Attractive handles & high quality hardwares