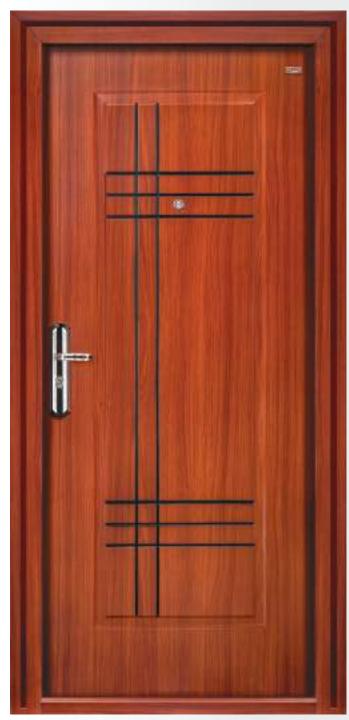

# **IL Gi JP05**

READY TO INSTALL DOOR, MADE OF HIGH QUALITY GALVANISED STEEL WITH SEVERAL UNIQUE FEATURES

- > Door leaf thickness 67 mm
- > Structured door frame sheet thickness: 1.5 mm
- > Structured door leaf sheet thickness: 0.8 mm x 2
- > Door panel stuffing with Rock wool / honey comb paper
- > Multi point, multi position, single key operated lever locks.
- Matt finish Heat Transmission
  Painting Technology (MHTPT)
- > Termite, sound and dust proof, anti corrosive
- > Attractive handles & high quality hardwares

READY TO INSTALL DOOR

- > Door leaf thickness 67 mm
- > Structured door frame sheet thickness: 1.5 mm
- > Structured door leaf sheet thickness: 0.8 mm x 2
- > Door panel stuffing with Rock wool / honey comb paper
- > Multi point, multi position, single key operated lever locks.
- > Matt finish Heat Transmission Painting Technology (MHTPT)
- > Termite, sound and dust proof, anti corrosive
- > Attractive handles & high quality hardwares