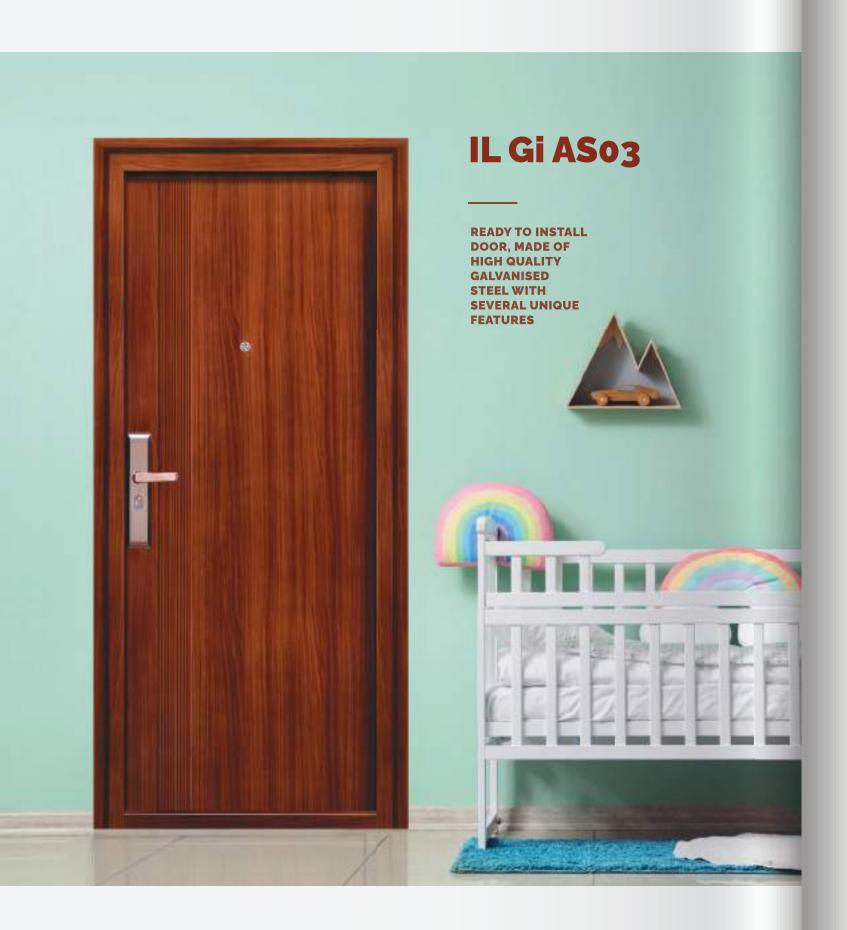

# **IL Gi SM AS03**

**READY TO INSTALL** DOOR, MADE OF HIGH QUALITY GALVANISED STEEL WITH **SEVERAL UNIQUE FEATURES** 

- Door leaf thickness 67 mm
- Structured door frame sheet thickness: 1.5 mm
- Structured door leaf sheet thickness: 0.8 mm x 2
- Door panel stuffing with Rock wool / honey comb paper
- Multi point, multi position, single key operated lever locks.
- Matt finish Heat Transmission Painting Technology (MHTPT)
- > Termite, sound and dust proof, anti corrosive
- > Attractive handles & high quality hardwares