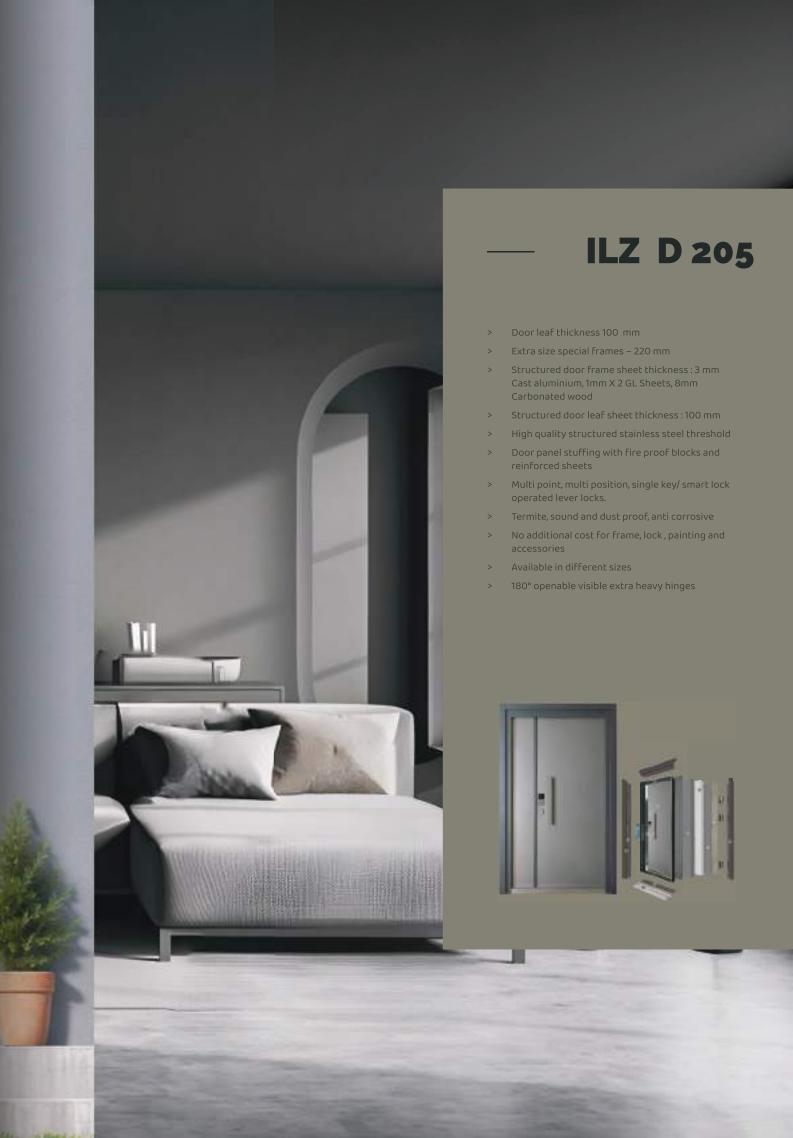

WITH i-LEAF, YOU'RE CHOOSING SMART SECURITY THAT PROTECTS YOUR HOME AND THE PLANET.

MADE OF HIGH
QUALITY CAST
ALUMINIUM,
GALVALUME
SHEETS &
CARBONATED
WOOD WITH
SEVERAL UNIQUE
FEATURES.

EASY

TO 
INSTALL