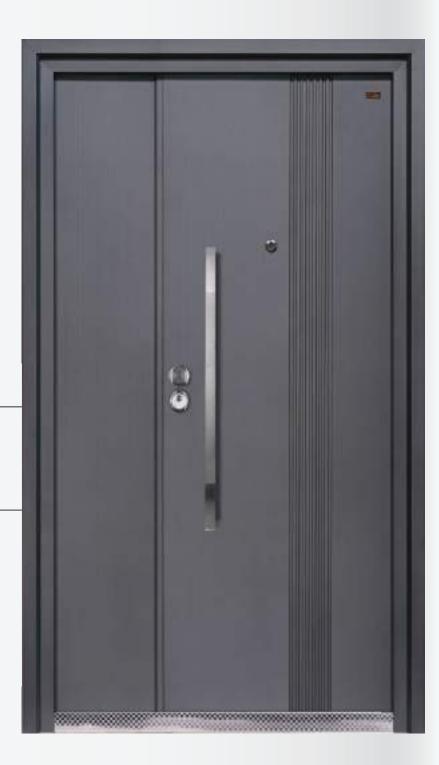

ARBONATED
WOOD WITH
SEVERAL UNIQUE
FEATURES.

EASY

TO 
INSTALL







#### IL GL SG121

READY TO INSTALL DOOR, MADE OF HIGH QUALITY GALVALUME SHEETS WITH SUPERIOR LOCKS, HARDWARES AND ACCESSORIES WITH SEVERAL UNIQUE FEATURES

- > Structured door frame sheet thickness: 2 mm
- > Structured door leaf sheet thickness: 1 mm x 2
- Door panel stuffing: Rock wool/honey comb paper and strengthen with middle panels
- > Lock multi-point, multi-position lever and half circle locking systems , sawing resistant lock point
- > UV protected, termite, sound and dust proof, anticorrosive,
- > Cylinder: Super prying resistant
- > Copper coated 304 SS hinges and peep hole viewer.
- Easy to install, aesthetic finish
- > Attractive handles & high quality hardwares

READY TO INSTALL DOOR

MADE OF HIGH QUALITY



#### IL GL JP02

READY TO INSTALL DOOR, MADE OF HIGH QUALITY GALVALUME SHEETS WITH SUPERIOR LOCKS, HARDWARES AND ACCESSORIES WITH SEVERAL UNIQUE FEATURES

- Structured door frame sheet thickness: 2 mm
- Structured door leaf sheet thickness: 1 mm x 2
- Door panel stuffing: Rock wool/honey comb paper and strengthen with middle panels
- Lock multi-point, multi-position lever and half circle locking systems, sawing resistant lock point
- > UV protected, termite, sound and dust proof, anticorrosive,
- > Cylinder: Super prying resistant
- Copper coated 304 SS hinges and peep hole viewer.
- Easy to install, aesthetic finish
- > Attractive handles & high quality hardwares

READY TO INSTALL DOOR



#### **IL GL JP02 TW-220**

READY TO INSTALL DOOR, MADE OF HIGH QUALITY GALVALUME SHEETS WITH SUPER