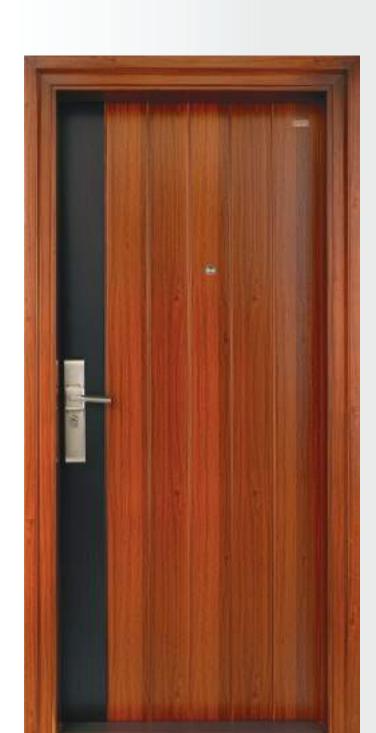

# **IL Gi SM 50T**

READY TO INSTALL DOOR, MADE OF HIGH QUALITY GALVANISED STEEL WITH SEVERAL UNIQUE FEATURES

- > Door leaf thickness 88 mm
- > Structured door frame sheet thickness: 2 mm
- > Structured door leaf sheet thickness: 1 mm x 2
- Door panel stuffing with Rock wool / honey comb paper
- > Multi point, multi position, single key operated lever locks
- > Additional secondary Security lock with 6 keys
- Matt finish Heat Transmission Painting Technology (MHTPT)
- > Termite, sound and dust proof,
- > Attractive handles & high quality hardwares

II Gi 50 T