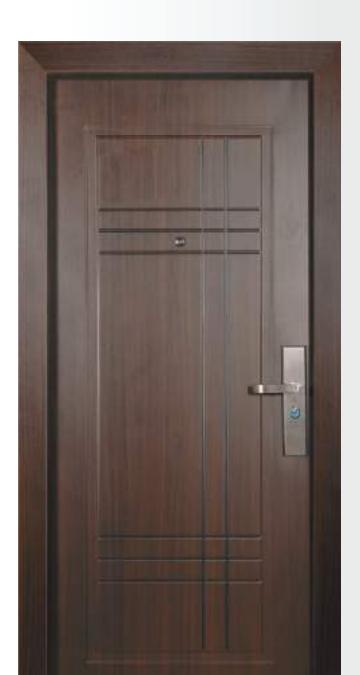

#### **IL GL JP02 TW-220**

READY TO INSTALL DOOR, MADE OF HIGH QUALITY GALVALUME SHEETS WITH SUPERIOR LOCKS, HARDWARES AND ACCESSORIES WITH SEVERAL UNIQUE FEATURES

- > Structured door frame sheet thickness: 2 mm
- > Structured door leaf sheet thickness: 1 mm x 2
- > Door panel stuffing: Rock wool/honey comb paper and strengthen with middle panels
- Lock multi-point, multi-position lever and half circle locking systems, sawing resistant lock point
- > UV protected, termite, sound and dust proof, anticorrosive,
- > Cylinder: Super prying resistant
- > Copper coated 304 SS hinges and peep hole viewer.
- > Easy to install, aesthetic finish
- Attractive handles & high quality hardwares

READY TO INSTALL DOOR

MADE OF HIGH QUALITY