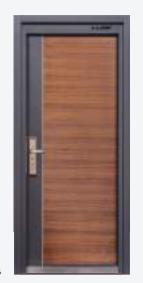

#### IL GL JP02

READY TO INSTALL DOOR, MADE OF HIGH QUALITY GALVALUME SHEETS WITH SUPERIOR LOCKS, HARDWARES AND ACCESSORIES WITH SEVERAL UNIQUE FEATURES

- Structured door frame sheet thickness: 2 mm
- Structured door leaf sheet thickness: 1 mm x 2
- Door panel stuffing: Rock wool/honey comb paper and strengthen with middle panels
- Lock multi-point, multi-position lever and half circle locking systems, sawing resistant lock point
- > UV protected, termite, sound and dust proof, anticorrosive,
- > Cylinder: Super prying resistant
- Copper coated 304 SS hinges and peep hole viewer.
- Easy to install, aesthetic finish
- > Attractive handles & high quality hardwares