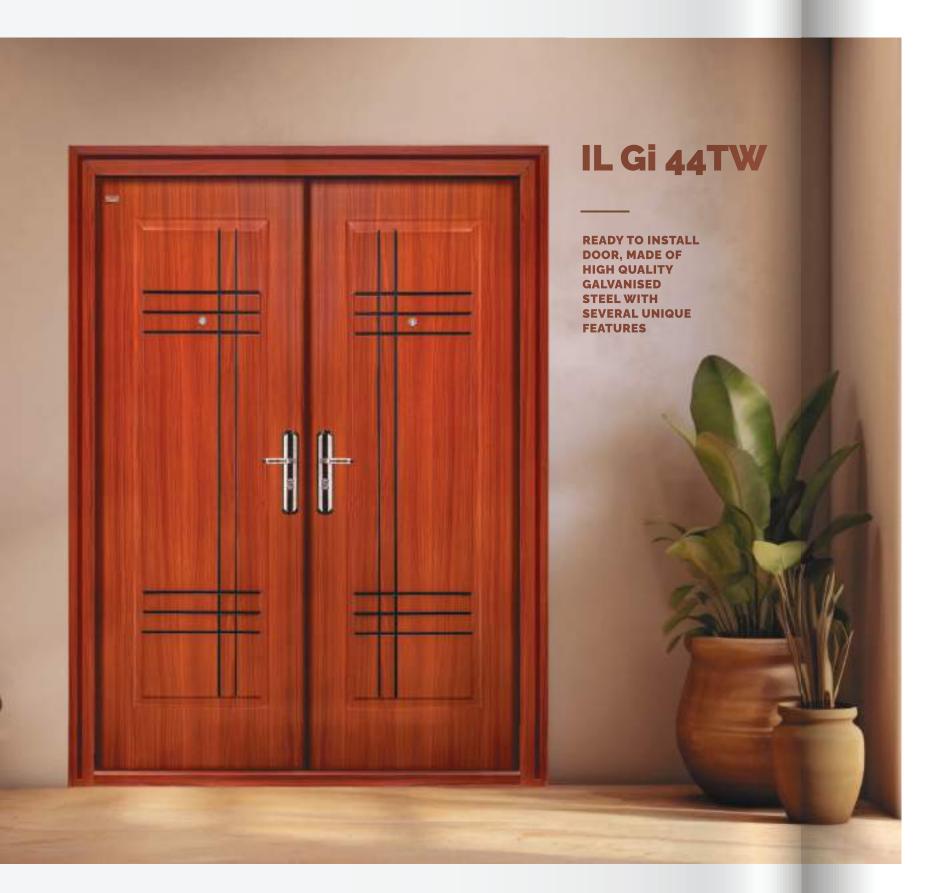

# IL Gi 44T

READY TO INSTALL DOOR, MADE OF HIGH QUALITY GALVANISED STEEL WITH SEVERAL UNIQUE FEATURES

- > Door leaf thickness 67 mm
- > Structured door frame sheet thickness: 1.5 mm
- > Structured door leaf sheet thickness: 0.8 mm x 2
- > Door panel stuffing with Rock wool / honey comb paper
- > Multi point, multi position, single key operated lever locks.
- > Matt finish Heat Transmission Painting Technology (MHTPT)
- > Termite, sound and dust proof, anti corrosive
- > Attractive handles & high quality hardwares

READY TO INSTALL DOOR