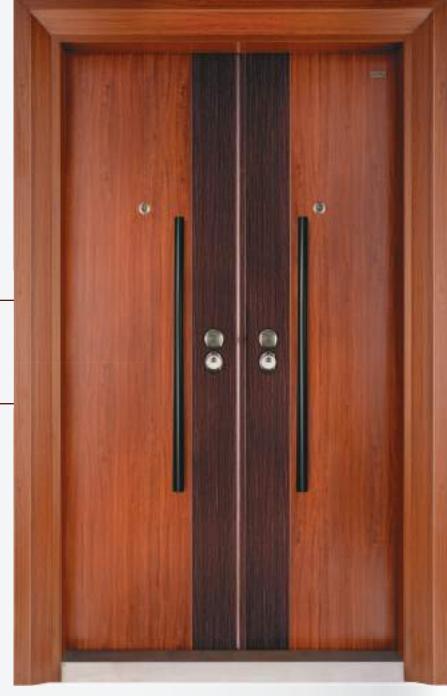

#### **IL GL JP02 TW-220**

READY TO INSTALL DOOR, MADE OF HIGH QUALITY GALVALUME SHEETS WITH SUPERIOR LOCKS, HARDWARES AND ACCESSORIES WITH SEVERAL UNIQUE FEATURES

- > Structured door frame sheet thickness: 2 mm
- > Structured door leaf sheet thickness: 1 mm x 2
- > Door panel stuffing: Rock wool/honey comb paper and strengthen with middle panels
- Lock multi-point, multi-position lever and half circle locking systems, sawing resistant lock point
- > UV protected, termite, sound and dust proof, anticorrosive,
- > Cylinder: Super prying resistant
- > Copper coated 304 SS hinges and peep hole viewer.
- > Easy to install, aesthetic finish
- Attractive handles & high quality hardwares