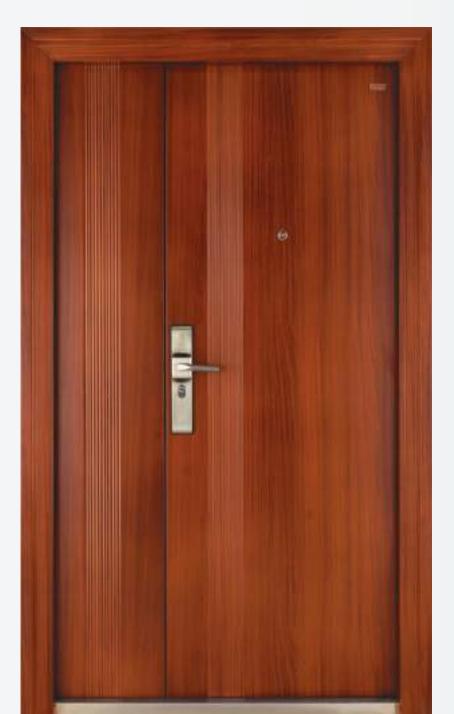

# **IL Gi SM AS03**

**READY TO INSTALL** DOOR, MADE OF HIGH QUALITY GALVANISED STEEL WITH **SEVERAL UNIQUE FEATURES** 

- Door leaf thickness 67 mm
- Structured door frame sheet thickness: 1.5 mm
- Structured door leaf sheet thickness: 0.8 mm x 2
- Door panel stuffing with Rock wool / honey comb paper
- Multi point, multi position, single key operated lever locks.
- Matt finish Heat Transmission Painting Technology (MHTPT)
- > Termite, sound and dust proof, anti corrosive
- > Attractive handles & high quality hardwares