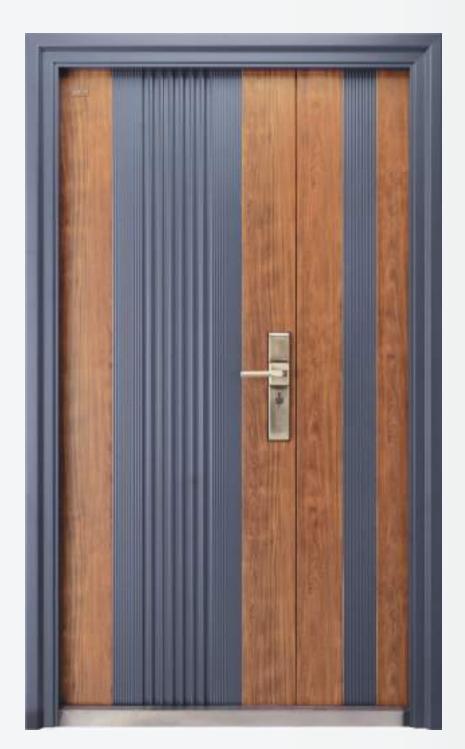

#### IL GL JP02

READY TO INSTALL DOOR, MADE OF HIGH QUALITY GALVALUME SHEETS WITH SUPERIOR LOCKS, HARDWARES AND ACCESSORIES WITH SEVERAL UNIQUE FEATURES

- Structured door frame sheet thickness: 2 mm
- Structured door leaf sheet thickness: 1 mm x 2
- Door panel stuffing: Rock wool/honey comb paper and strengthen with middle panels
- Lock multi-point, multi-position lever and half circle locking systems, sawing resistant lock point
- > UV protected, termite, sound and dust proof, anticorrosive,
- > Cylinder: Super prying resistant
- Copper coated 304 SS hinges and peep hole viewer.
- Easy to install, aesthetic finish
- > Attractive handles & high quality hardwares

READY TO INSTALL DOOR