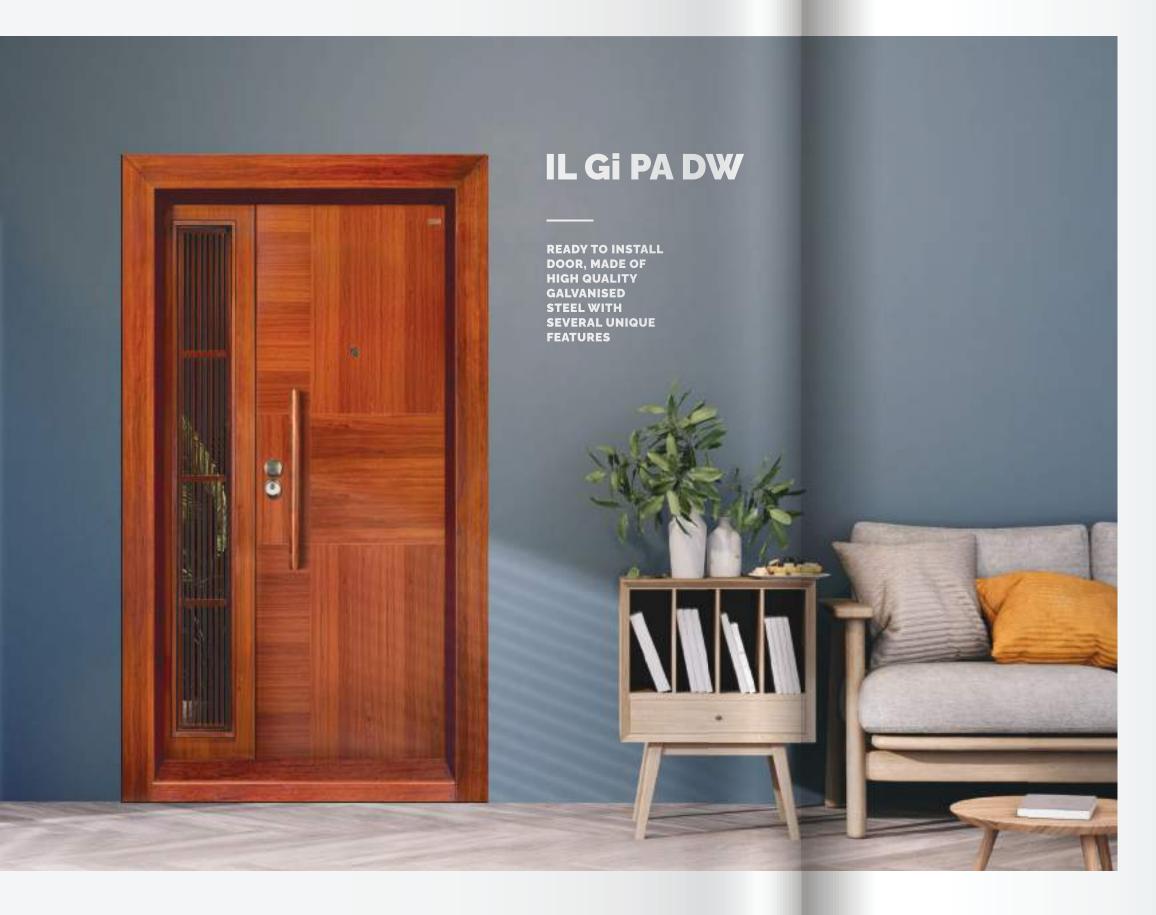

#### **IL Gi PA DW**

READY TO INSTALL DOOR, MADE OF HIGH QUALITY GALVANISED STEEL WITH SEVERAL UNIQUE FEATURES

- > Door leaf thickness 67 mm
- > Structured door frame sheet thickness: 1.5 mm
- > Structured door leaf sheet thickness: 0.8 mm x 2
- > Door panel stuffing with Rock wool / honey comb paper
- > Multi point, multi position, single key operated lever locks.
- > Matt finish Heat Transmission Painting Technology (MHTPT)
- > Termite, sound and dust proof, anti corrosive
- > Attractive handles & high quality hardwares

READY TO INSTALL DOOR

MADE OF HIGH QUALITY

ndles are optional, not part of standard door.