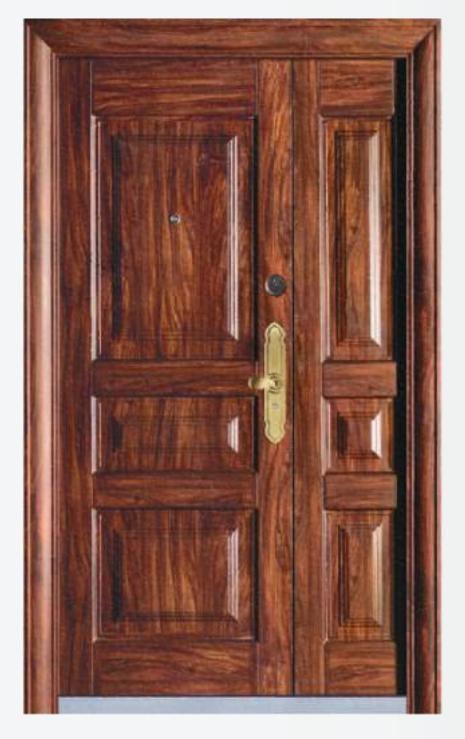

#### IL GL SG121

READY TO INSTALL DOOR, MADE OF HIGH QUALITY GALVALUME SHEETS WITH SUPERIOR LOCKS, HARDWARES AND ACCESSORIES WITH SEVERAL UNIQUE FEATURES

- > Structured door frame sheet thickness: 2 mm
- > Structured door leaf sheet thickness: 1 mm x 2
- Door panel stuffing: Rock wool/honey comb paper and strengthen with middle panels
- > Lock multi-point, multi-position lever and half circle locking systems , sawing resistant lock point
- > UV protected, termite, sound and dust proof, anticorrosive,
- > Cylinder: Super prying resistant
- > Copper coated 304 SS hinges and peep hole viewer.
- Easy to install, aesthetic finish
- > Attractive handles & high quality hardwares

READY TO INSTALL DOOR

MADE OF HIGH QUALITY