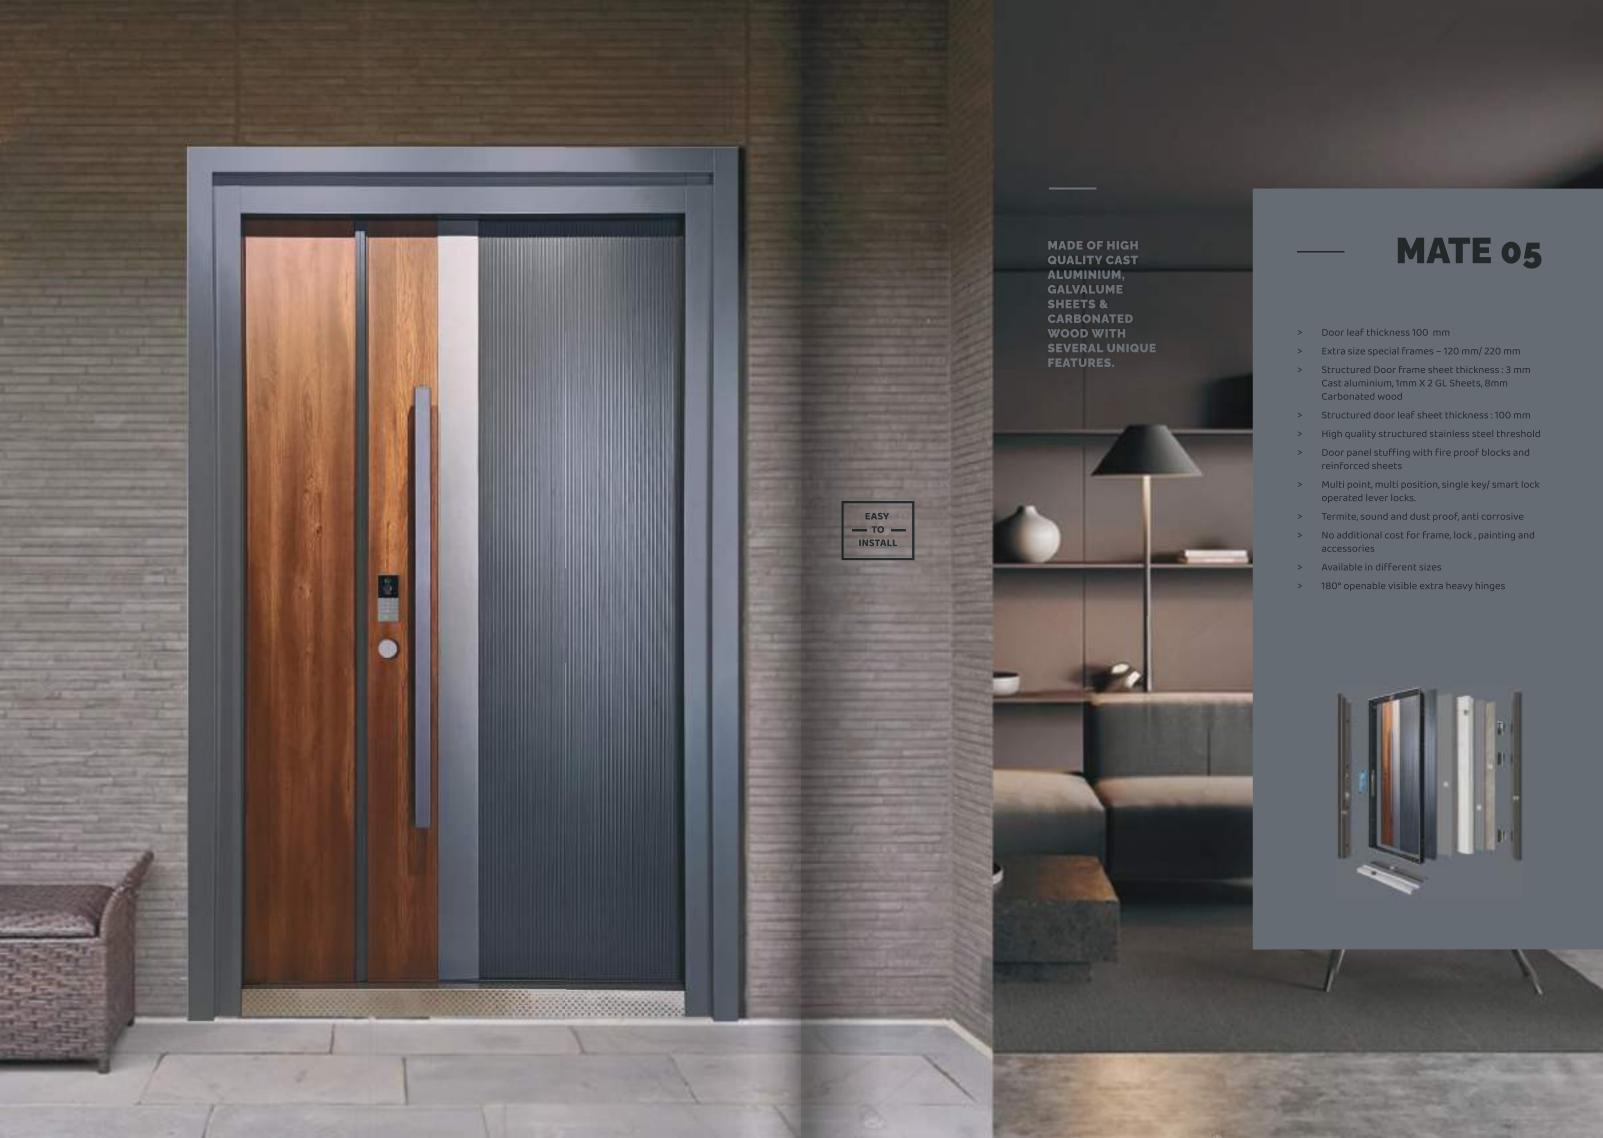

WITH i-LEAF, YOU'RE CHOOSING SMART SECURITY THAT PROTECTS YOUR HOME AND THE PLANET.

MADE OF HIGH
QUALITY CAST
ALUMINIUM,
GALVALUME
SHEETS &
CARBONATED
WOOD WITH
SEVERAL UNIQUE
FEATURES.

EASY

TO 
INSTALL