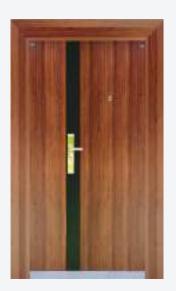

#### IL GL JP02

READY TO INSTALL DOOR, MADE OF HIGH QUALITY GALVALUME SHEETS WITH SUPERIOR LOCKS, HARDWARES AND ACCESSORIES WITH SEVERAL UNIQUE FEATURES

- Structured door frame sheet thickness: 2 mm
- Structured door leaf sheet thickness: 1 mm x 2
- Door panel stuffing: Rock wool/honey comb paper and strengthen with middle panels
- Lock multi-point, multi-position lever and half circle locking systems, sawing resistant lock point
- > UV protected, termite, sound and dust proof, anticorrosive,
- > Cylinder: Super prying resistant
- Copper coated 304 SS hinges and peep hole viewer.
- Easy to install, aesthetic finish
- > Attractive handles & high quality hardwares