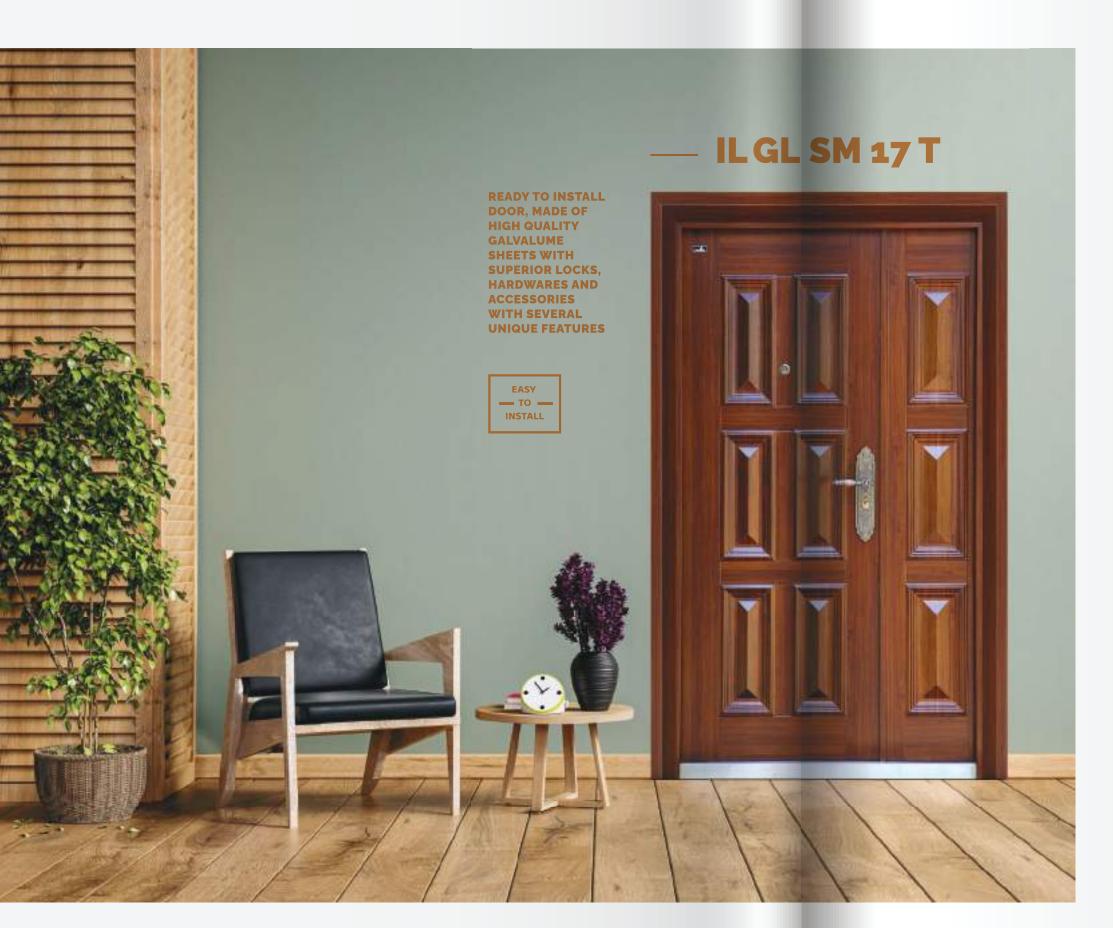

# — IL GL JP05

READY TO INSTALL DOOR, MADE OF HIGH QUALITY GALVALUME SHEETS WITH SUPERIOR LOCKS, HARDWARES AND ACCESSORIES WITH SEVERAL UNIQUE FEATURES

- > Structured door frame sheet thickness: 2 mm
- > Structured door leaf sheet thickness: 1 mm x 2
- Door panel stuffing: Rock wool/honey comb paper and strengthen with middle panels
- Lock multi-point, multi-position lever and half circle locking systems, sawing resistant lock point
- > UV protected, termite, sound and dust proof, anticorrosive,
- > Cylinder: Super prying resistant
- > Copper coated 304 SS hinges and peep hole viewer.
- > Easy to install, aesthetic finish
- Attractive handles & high quality hardwares