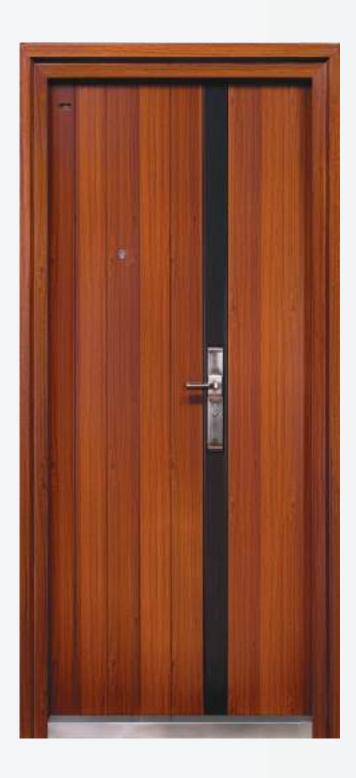

# — IL GL JP05

READY TO INSTALL DOOR, MADE OF HIGH QUALITY GALVALUME SHEETS WITH SUPERIOR LOCKS, HARDWARES AND ACCESSORIES WITH SEVERAL UNIQUE FEATURES

- > Structured door frame sheet thickness: 2 mm
- > Structured door leaf sheet thickness: 1 mm x 2
- Door panel stuffing: Rock wool/honey comb paper and strengthen with middle panels
- Lock multi-point, multi-position lever and half circle locking systems, sawing resistant lock point
- > UV protected, termite, sound and dust proof, anticorrosive,
- > Cylinder: Super prying resistant
- > Copper coated 304 SS hinges and peep hole viewer.
- > Easy to install, aesthetic finish
- Attractive handles & high quality hardwares

READY TO INSTALL DOOR

MADE OF HIGH QUALITY

IL GL SM JP 02