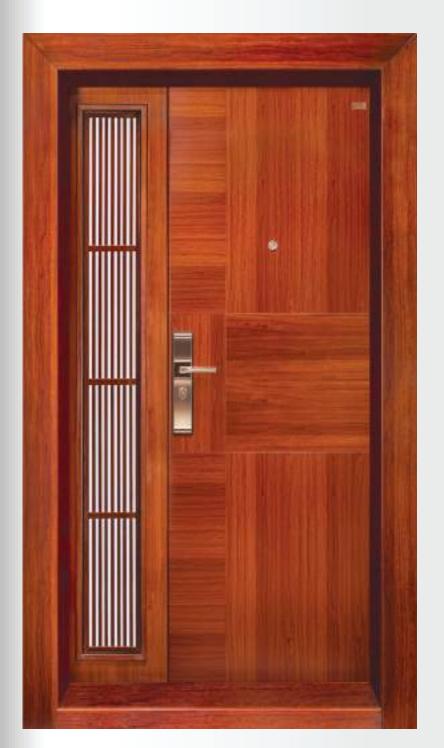

#### **IL Gi PA DW**

READY TO INSTALL DOOR, MADE OF HIGH QUALITY GALVANISED STEEL WITH SEVERAL UNIQUE FEATURES

- > Door leaf thickness 67 mm
- > Structured door frame sheet thickness: 1.5 mm
- > Structured door leaf sheet thickness: 0.8 mm x 2
- > Door panel stuffing with Rock wool / honey comb paper
- > Multi point, multi position, single key operated lever locks.
- > Matt finish Heat Transmission Painting Technology (MHTPT)
- > Termite, sound and dust proof, anti corrosive
- > Attractive handles & high quality hardwares

READY TO INSTALL DOOR

MADE OF HIGH QUALITY

ndles are optional, not part of standard door.