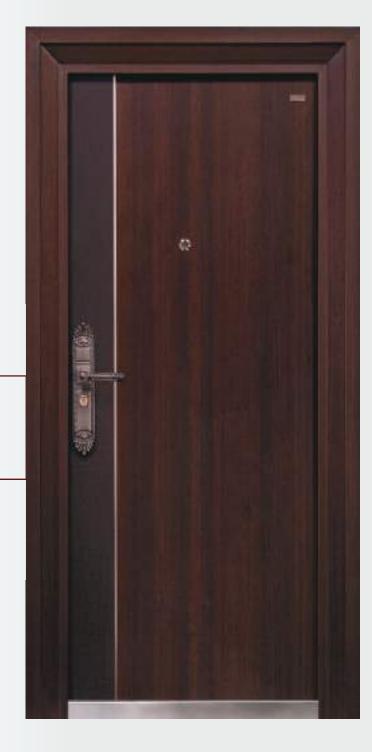

# — IL GL JP05

READY TO INSTALL DOOR, MADE OF HIGH QUALITY GALVALUME SHEETS WITH SUPERIOR LOCKS, HARDWARES AND ACCESSORIES WITH SEVERAL UNIQUE FEATURES

- > Structured door frame sheet thickness: 2 mm
- > Structured door leaf sheet thickness: 1 mm x 2
- Door panel stuffing: Rock wool/honey comb paper and strengthen with middle panels
- Lock multi-point, multi-position lever and half circle locking systems, sawing resistant lock point
- > UV protected, termite, sound and dust proof, anticorrosive,
- > Cylinder: Super prying resistant
- > Copper coated 304 SS hinges and peep hole viewer.
- > Easy to install, aesthetic finish
- Attractive handles & high quality hardwares