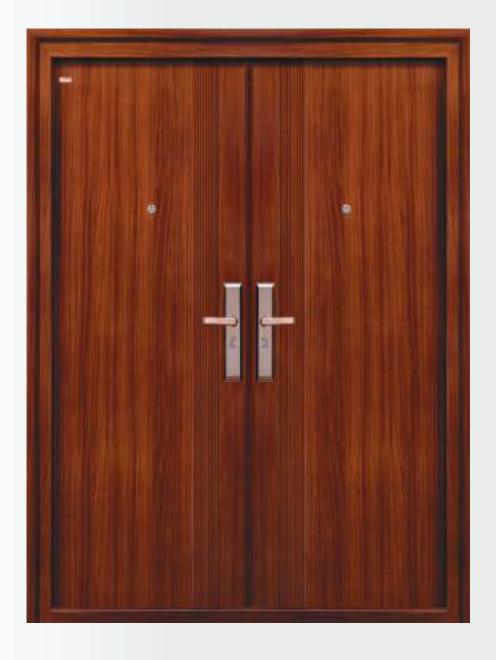

#### **IL Gi 66**

#### IL Gi 66 TW

- > Door leaf thickness 67 mm (220 mm frame)
- > Structured door frame sheet thickness: 2 mm
- > Structured door leaf sheet thickness: 1 mm x 2
- > Door panel stuffing with Rock wool / honey comb paper
- Multi point, multi position, single key operated lever locks.
- Matt finish Heat Transmission Painting Technology (MHTPT)
- > Termite, sound and dust proof, anti corrosive
- > Available in different sizes
- > Attractive handles & high quality hardwares