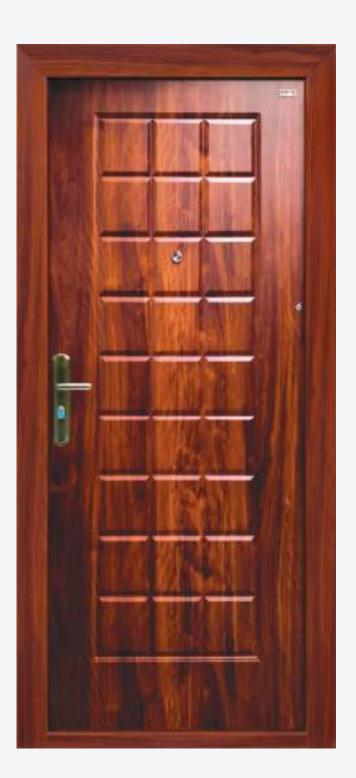

#### IL GL SG121

READY TO INSTALL DOOR, MADE OF HIGH QUALITY GALVALUME SHEETS WITH SUPERIOR LOCKS, HARDWARES AND ACCESSORIES WITH SEVERAL UNIQUE FEATURES

- > Structured door frame sheet thickness: 2 mm
- > Structured door leaf sheet thickness: 1 mm x 2
- Door panel stuffing: Rock wool/honey comb paper and strengthen with middle panels
- > Lock multi-point, multi-position lever and half circle locking systems , sawing resistant lock point
- > UV protected, termite, sound and dust proof, anticorrosive,
- > Cylinder: Super prying resistant
- > Copper coated 304 SS hinges and peep hole viewer.
- Easy to install, aesthetic finish
- > Attractive handles & high quality hardwares

READY TO INSTALL DOOR

MADE OF HIGH QUALITY