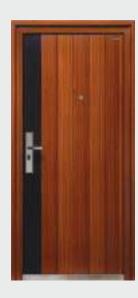

# **IL Gi SM 50T**

READY TO INSTALL DOOR, MADE OF HIGH QUALITY GALVANISED STEEL WITH SEVERAL UNIQUE FEATURES

- > Door leaf thickness 88 mm
- > Structured door frame sheet thickness: 2 mm
- > Structured door leaf sheet thickness: 1 mm x 2
- Door panel stuffing with Rock wool / honey comb paper
- > Multi point, multi position, single key operated lever locks
- > Additional secondary Security lock with 6 keys
- Matt finish Heat Transmission Painting Technology (MHTPT)
- > Termite, sound and dust proof,
- > Attractive handles & high quality hardwares

II Gi 50 T