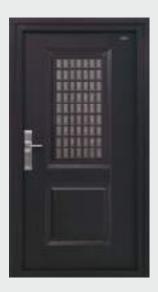

#### **IL GL JP02 TW-220**

READY TO INSTALL DOOR, MADE OF HIGH QUALITY GALVALUME SHEETS WITH SUPERIOR LOCKS, HARDWARES AND ACCESSORIES WITH SEVERAL UNIQUE FEATURES

- > Structured door frame sheet thickness: 2 mm
- > Structured door leaf sheet thickness: 1 mm x 2
- > Door panel stuffing: Rock wool/honey comb paper and strengthen with middle panels
- Lock multi-point, multi-position lever and half circle locking systems, sawing resistant lock point
- > UV protected, termite, sound and dust proof, anticorrosive,
- > Cylinder: Super prying resistant
- > Copper coated 304 SS hinges and peep hole viewer.
- > Easy to install, aesthetic finish
- Attractive handles & high quality hardwares

READY TO INSTALL DOOR

MADE OF HIGH QUALITY