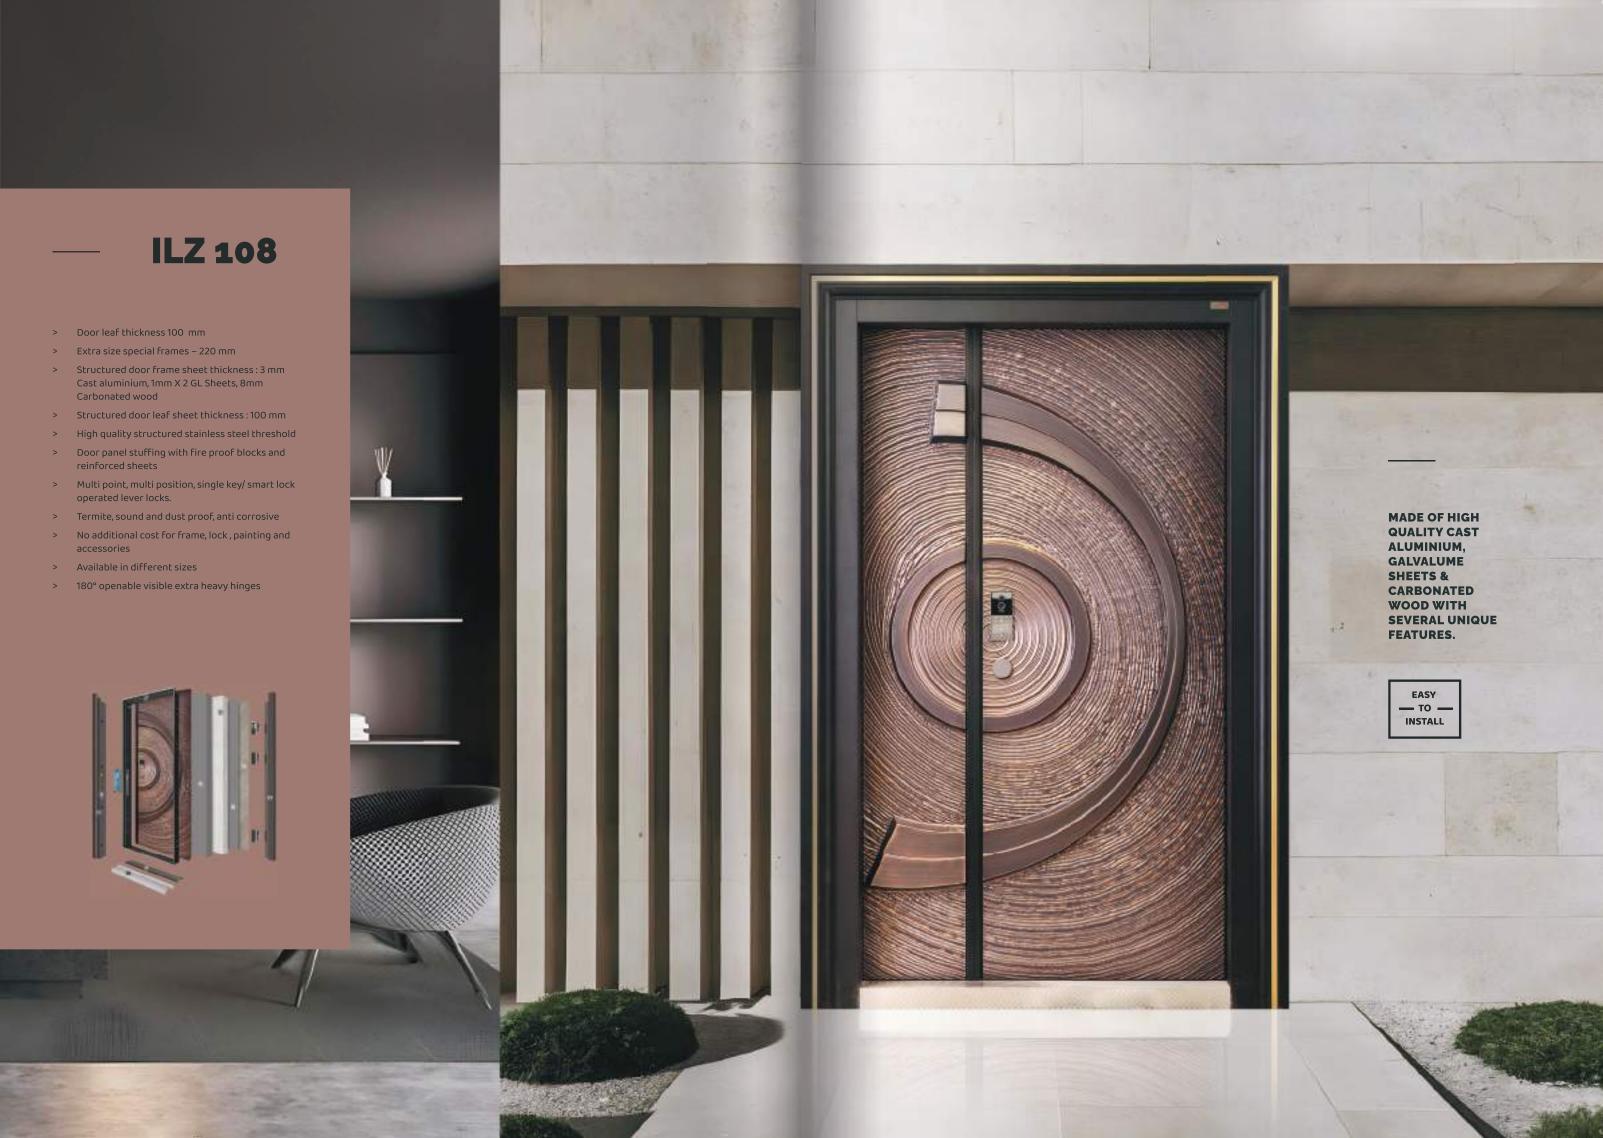

WITH i-LEAF, YOU'RE CHOOSING SMART SECURITY THAT PROTECTS YOUR HOME AND THE PLANET.

MADE OF HIGH
QUALITY CAST
ALUMINIUM,
GALVALUME
SHEETS &
CARBONATED
WOOD WITH
SEVERAL UNIQUE
FEATURES.

EASY

TO 
INSTALL