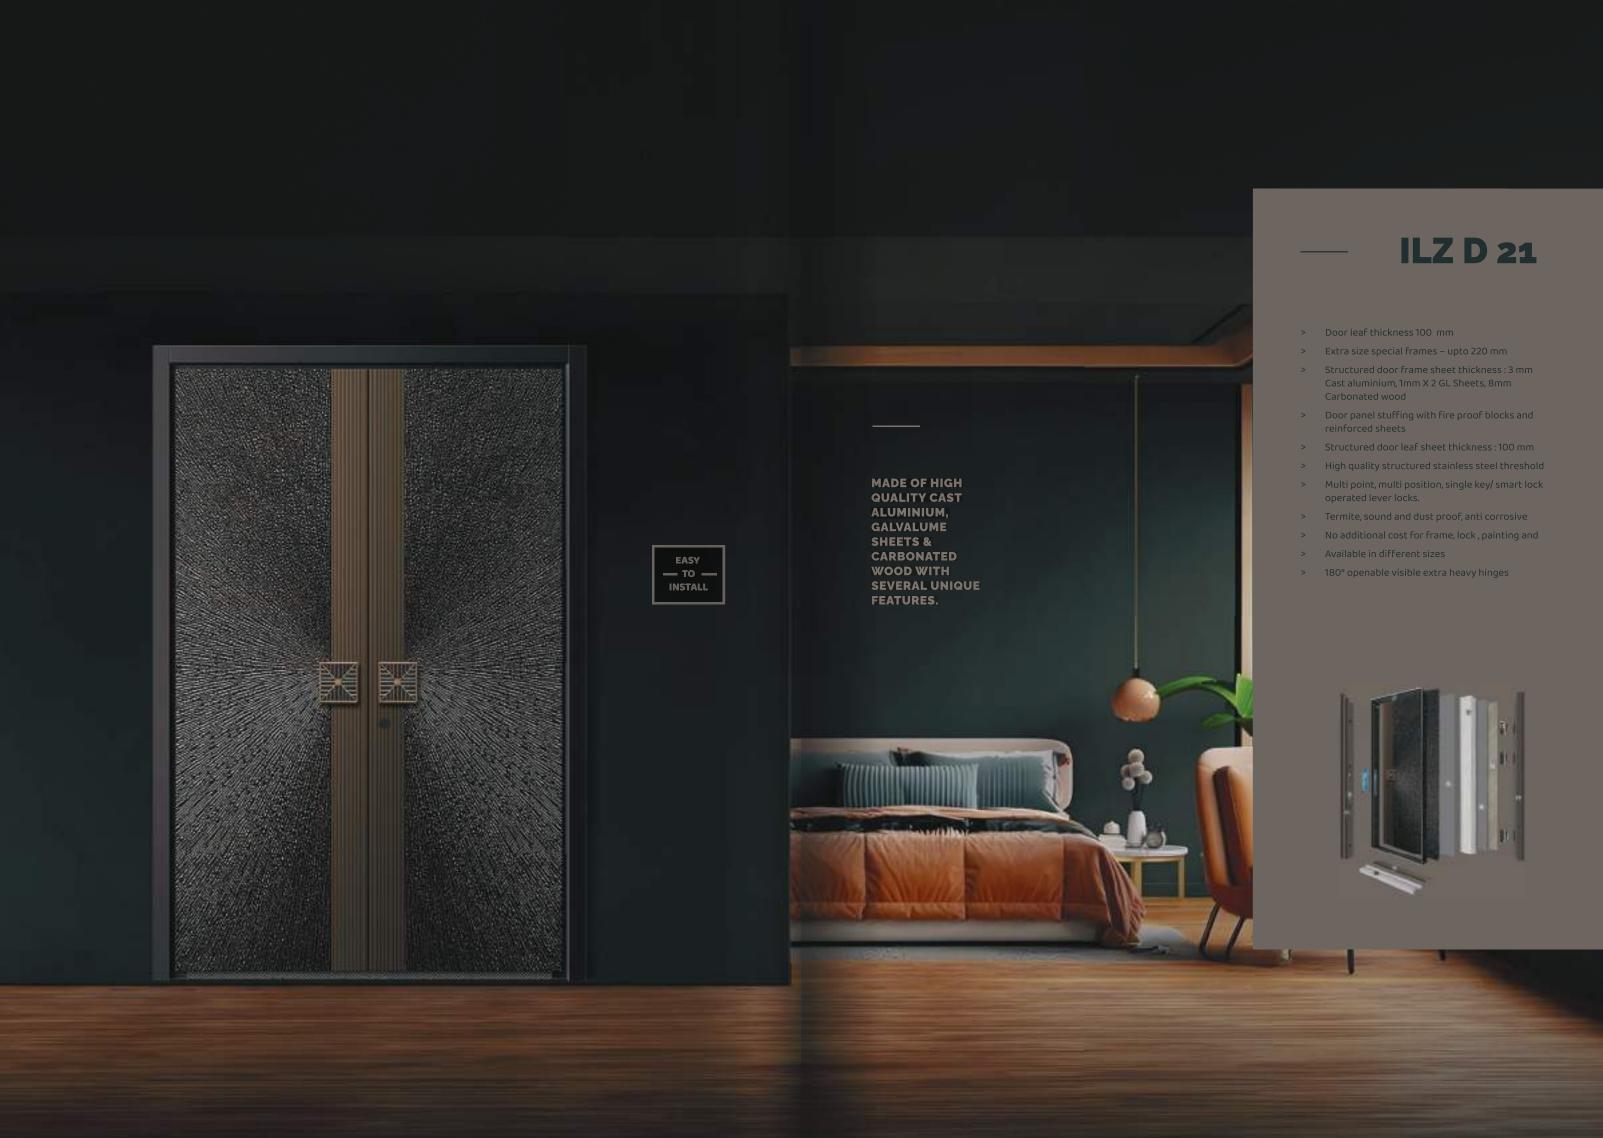

WITH i-LEAF, YOU'RE CHOOSING SMART SECURITY THAT PROTECTS YOUR HOME AND THE PLANET.

MADE OF HIGH
QUALITY CAST
ALUMINIUM,
GALVALUME
SHEETS &
CARBONATED
WOOD WITH
SEVERAL UNIQUE
FEATURES.

EASY

TO 
INSTALL