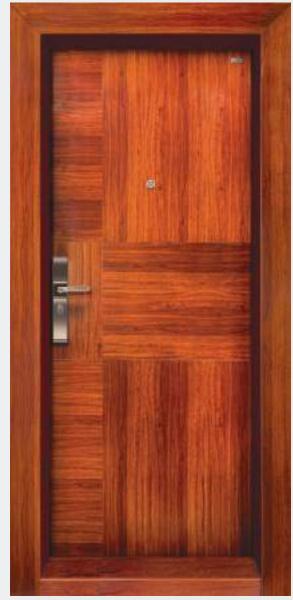

#### **IL Gi PA DW**

READY TO INSTALL DOOR, MADE OF HIGH QUALITY GALVANISED STEEL WITH SEVERAL UNIQUE FEATURES

- > Door leaf thickness 67 mm
- > Structured door frame sheet thickness: 1.5 mm
- > Structured door leaf sheet thickness: 0.8 mm x 2
- > Door panel stuffing with Rock wool / honey comb paper
- > Multi point, multi position, single key operated lever locks.
- > Matt finish Heat Transmission Painting Technology (MHTPT)
- > Termite, sound and dust proof, anti corrosive
- > Attractive handles & high quality hardwares

READY TO INSTALL DOOR

MADE OF HIGH QUALITY

ndles are optional, not part of standard door.