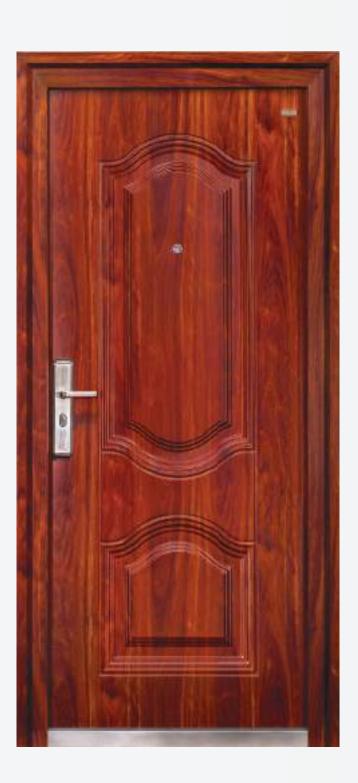

h Rock wool / honey comb paper
- > Multi point, multi position, single key operated lever locks.
- > Matt finish Heat Transmission Painting Technology (MHTPT)
- > Termite, sound and dust proof, anti corrosive
- > Attractive handles & high quality hardwares

READY TO INSTALL DOOR





- > Door leaf thickness 67 mm
- > Structured door frame sheet thickness: 1.5 mm
- > Structured door leaf sheet thickness: 0.8 mm x 2
- > Door panel stuffing with Rock wool / honey comb paper
- > Multi point, multi position, single key operated
- > Matt finish Heat Transmission Painting Technology (MHTPT)
- > Termite, sound and dust proof, anti corrosive
- > Attractive handles & high quality hardwares

#### **IL Gi 47**

READY TO INSTALL DOOR, MADE OF HIGH QUALITY GALVANISED STEEL WITH SEVERAL UNIQUE FEATURES



- > Door leaf thickness 67 mm
- > Structured door frame sheet thickness: 1.5 mm
- > Structured door leaf sheet thickness: 0.8 mm x 2
- > Door panel stuffing with Rock wool / honey comb paper
- > Multi point, multi position, single key operated lever locks.
- > Matt finish Heat Transmission Painting Technology (MHTPT)
- > Termite, sound and dust proof, anti corrosive
- > Attractive handles & high quality hardwares

READY TO INSTALL DOOR

MADE OF HIGH QUALITY

# **IL Gi JP05**

READY TO INSTALL DOOR, MADE OF HIGH QUALITY GALVANISED STEEL WITH SEVERAL UNIQUE FEATURES



- > Door leaf thickness 67 mm
- > Structured door frame sheet thickness: 1.5 mm
- > Structured door leaf sheet thickness: 0.8 mm x 2
- > Door panel stuffing with Rock wool / honey comb paper
- > Multi point, multi position,