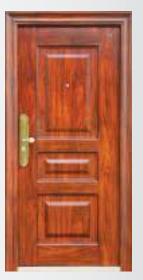

#### IL GL JP02

READY TO INSTALL DOOR, MADE OF HIGH QUALITY GALVALUME SHEETS WITH SUPERIOR LOCKS, HARDWARES AND ACCESSORIES WITH SEVERAL UNIQUE FEATURES

- Structured door frame sheet thickness: 2 mm
- Structured door leaf sheet thickness: 1 mm x 2
- Door panel stuffing: Rock wool/honey comb paper and strengthen with middle panels
- Lock multi-point, multi-position lever and half circle locking systems, sawing resistant lock point
- > UV protected, termite, sound and dust proof, anticorrosive,
- > Cylinder: Super prying resistant
- Copper coated 304 SS hinges and peep hole viewer.
- Easy to install, aesthetic finish
- > Attractive handles & high quality hardwares

READY TO INSTALL DOOR