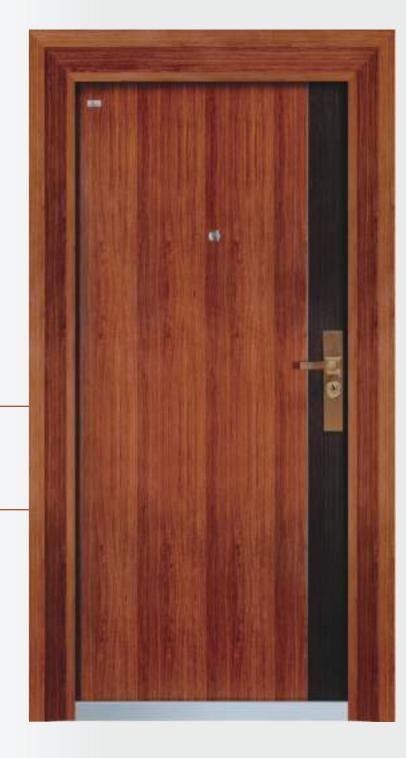

#### IL GL SG121

READY TO INSTALL DOOR, MADE OF HIGH QUALITY GALVALUME SHEETS WITH SUPERIOR LOCKS, HARDWARES AND ACCESSORIES WITH SEVERAL UNIQUE FEATURES

- > Structured door frame sheet thickness: 2 mm
- > Structured door leaf sheet thickness: 1 mm x 2
- Door panel stuffing: Rock wool/honey comb paper and strengthen with middle panels
- > Lock multi-point, multi-position lever and half circle locking systems , sawing resistant lock point
- > UV protected, termite, sound and dust proof, anticorrosive,
- > Cylinder: Super prying resistant
- > Copper coated 304 SS hinges and peep hole viewer.
- Easy to install, aesthetic finish
- > Attractive handles & high quality hardwares