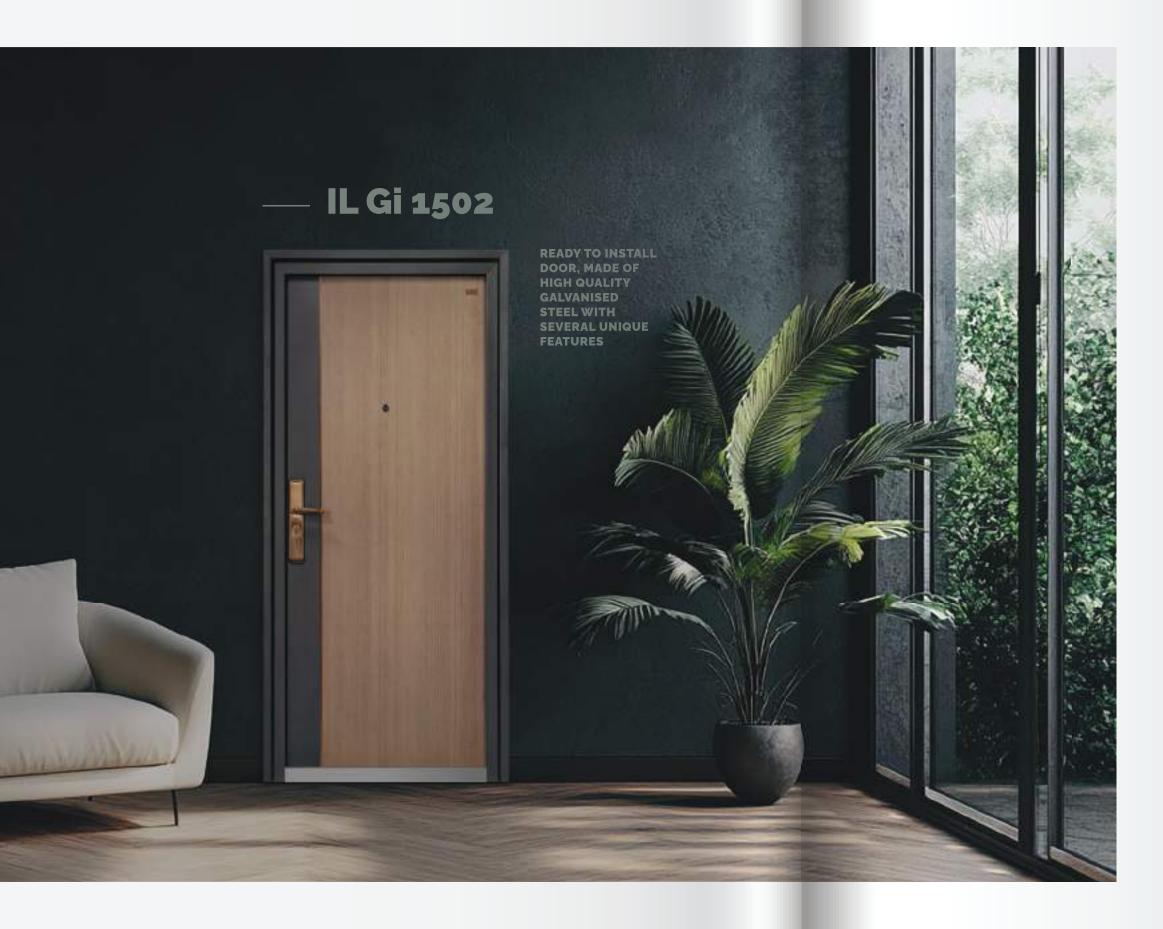

# **IL Gi SM 50T**

READY TO INSTALL DOOR, MADE OF HIGH QUALITY GALVANISED STEEL WITH SEVERAL UNIQUE FEATURES

- > Door leaf thickness 88 mm
- > Structured door frame sheet thickness: 2 mm
- > Structured door leaf sheet thickness: 1 mm x 2
- Door panel stuffing with Rock wool / honey comb paper
- > Multi point, multi position, single key operated lever locks
- > Additional secondary Security lock with 6 keys
- Matt finish Heat Transmission Painting Technology (MHTPT)
- > Termite, sound and dust proof,
- > Attractive handles & high quality hardwares

II Gi 50 T