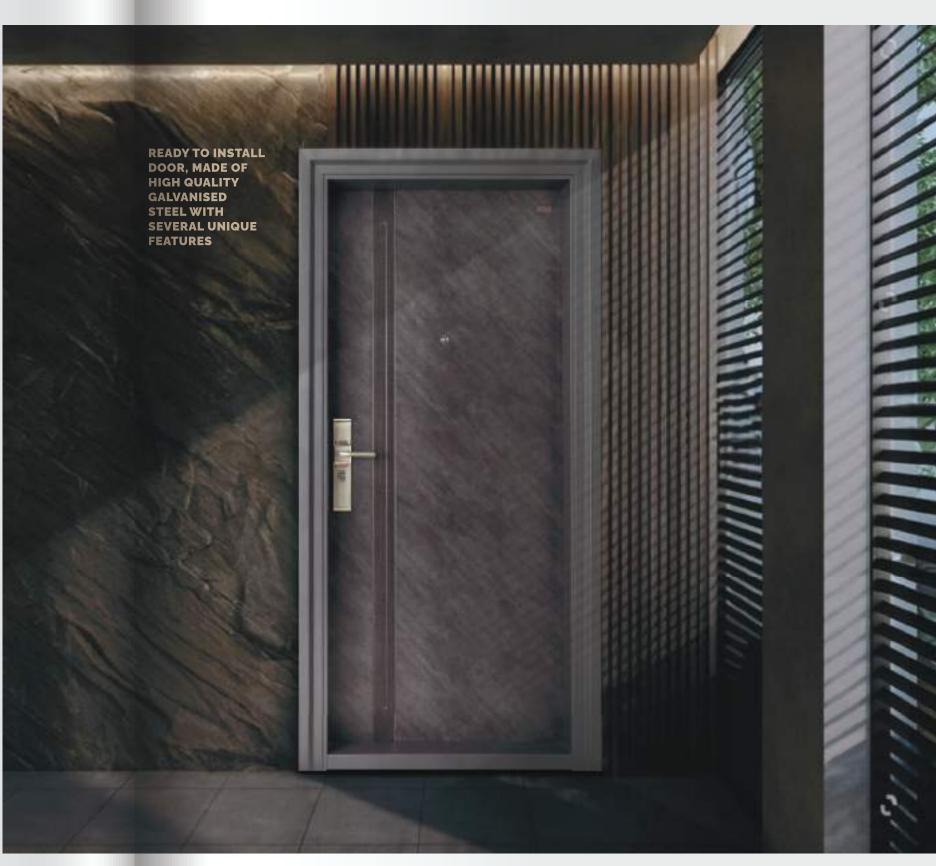

# **IL Gi SM 50T**

READY TO INSTALL DOOR, MADE OF HIGH QUALITY GALVANISED STEEL WITH SEVERAL UNIQUE FEATURES

- > Door leaf thickness 88 mm
- > Structured door frame sheet thickness: 2 mm
- > Structured door leaf sheet thickness: 1 mm x 2
- Door panel stuffing with Rock wool / honey comb paper
- > Multi point, multi position, single key operated lever locks
- > Additional secondary Security lock with 6 keys
- Matt finish Heat Transmission Painting Technology (MHTPT)
- > Termite, sound and dust proof,
- > Attractive handles & high quality hardwares

II Gi 50 T