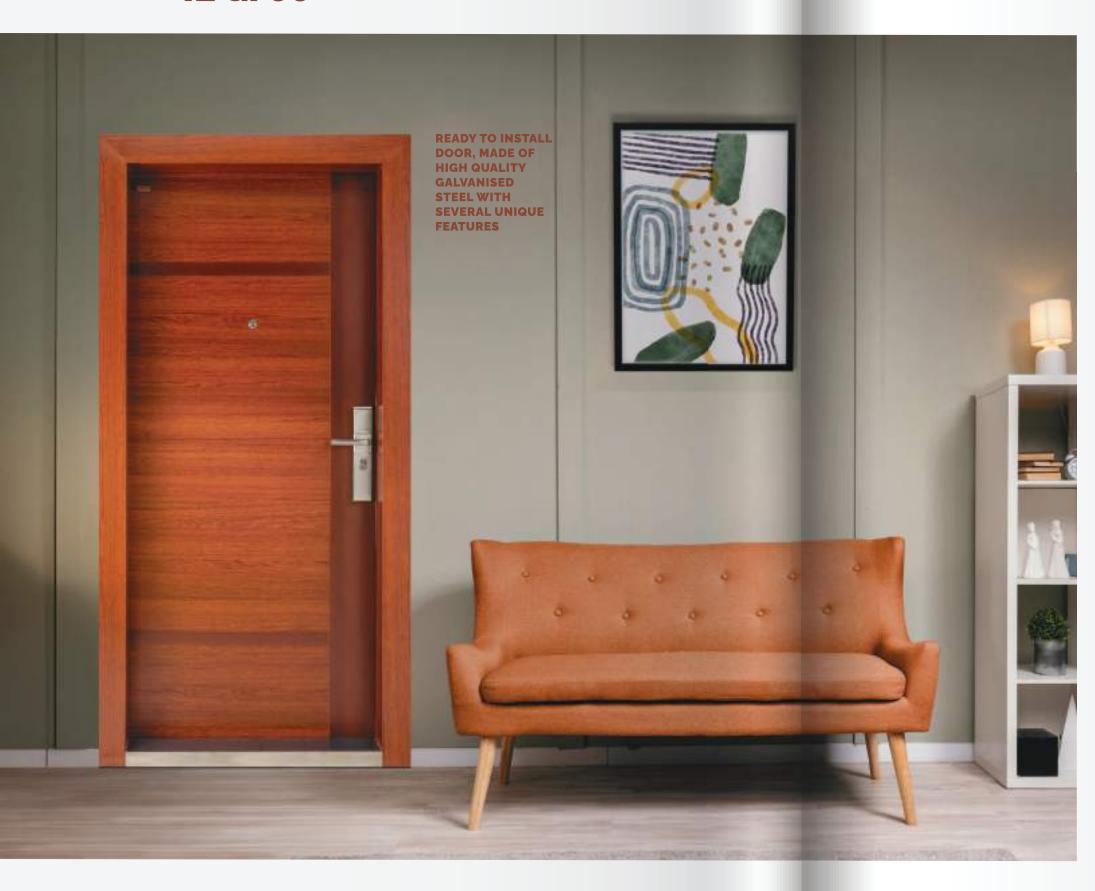

#### IL GL SG121

READY TO INSTALL DOOR, MADE OF HIGH QUALITY GALVALUME SHEETS WITH SUPERIOR LOCKS, HARDWARES AND ACCESSORIES WITH SEVERAL UNIQUE FEATURES

- > Structured door frame sheet thickness: 2 mm
- > Structured door leaf sheet thickness: 1 mm x 2
- Door panel stuffing: Rock wool/honey comb paper and strengthen with middle panels
- > Lock multi-point, multi-position lever and half circle locking systems , sawing resistant lock point
- > UV protected, termite, sound and dust proof, anticorrosive,
- > Cylinder: Super prying resistant
- > Copper coated 304 SS hinges and peep hole viewer.
- Easy to install, aesthetic finish
- > Attractive handles & high quality hardwares

READY TO INSTALL DOOR

MADE OF HIGH QUALITY