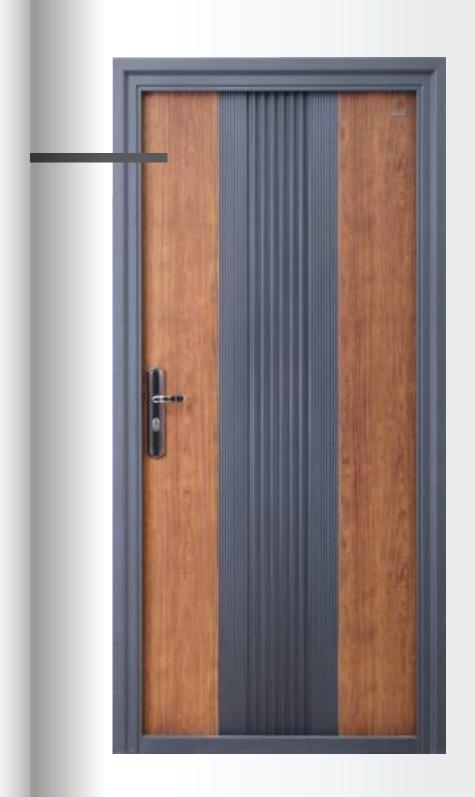

#### **IL GL JP02 TW-220**

READY TO INSTALL DOOR, MADE OF HIGH QUALITY GALVALUME SHEETS WITH SUPERIOR LOCKS, HARDWARES AND ACCESSORIES WITH SEVERAL UNIQUE FEATURES

- > Structured door frame sheet thickness: 2 mm
- > Structured door leaf sheet thickness: 1 mm x 2
- > Door panel stuffing: Rock wool/honey comb paper and strengthen with middle panels
- Lock multi-point, multi-position lever and half circle locking systems, sawing resistant lock point
- > UV protected, termite, sound and dust proof, anticorrosive,
- > Cylinder: Super prying resistant
- > Copper coated 304 SS hinges and peep hole viewer.
- > Easy to install, aesthetic finish
- Attractive handles & high quality hardwares

READY TO INSTALL DOOR

MADE OF HIGH QUALITY