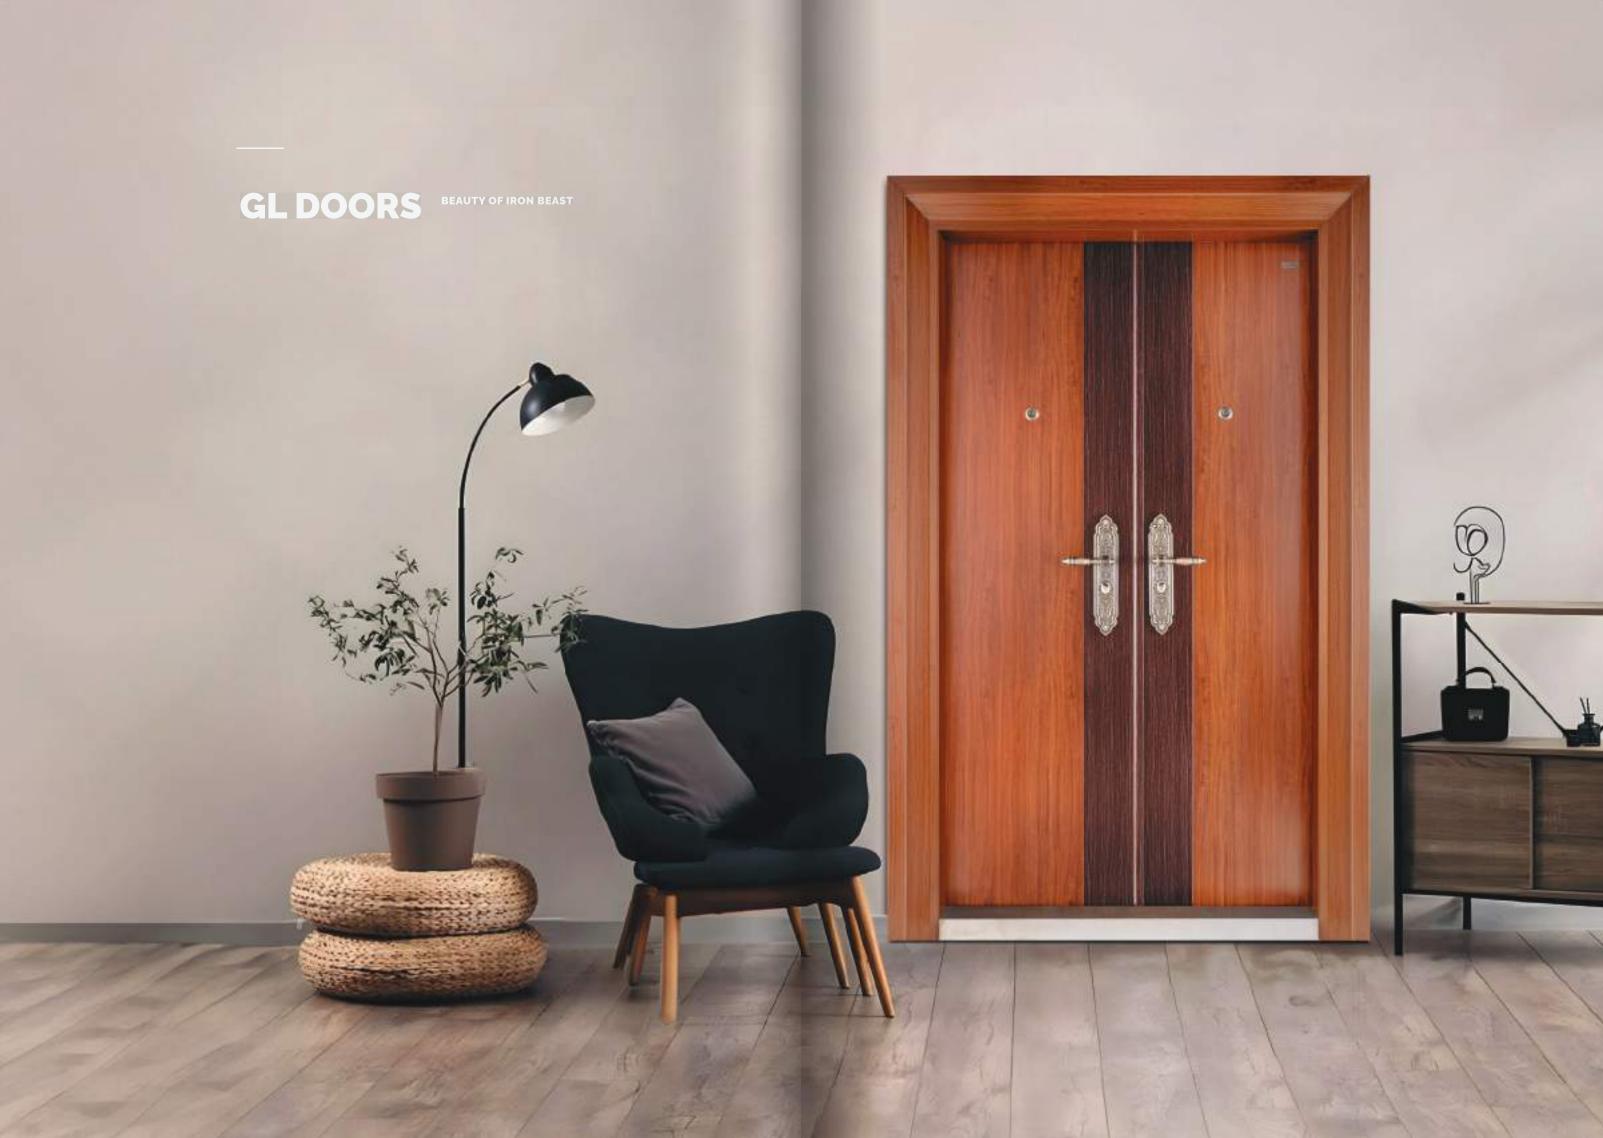

s, blending wood textures
- Eco-friendly solutions using 100% recyclable materials.

i-LEAF - PROTECTING WHAT MATTERS MOST.











# WHY PROTECT CHOOSE YOUR HOME, I-LEAF STEEL PRESERVE THE PLANET

When you choose i-Leaf Steel Doors, you're securing your homewhile committing to sustainability and style.

- **Eco-Friendly:** No wood, no deforestation—every
- Durable: High-quality steel resists warping, swelling,
- **Effortless Installation:** Lightweight yet robust, our
- Stylish & Strong: Timeless wood-like elegance
- Cost-Effective: 100% recyclable and built to last,

WITH i-LEAF, YOU'RE CHOOSING SMART SECURITY THAT PROTECTS YOUR HOME AND THE PLANET.











MADE OF HIGH
QUALITY CAST
ALUMINIUM,
GALVALUME
SHEETS &
CARBONATED
WOOD WITH
SEVERAL UNIQUE
FEATURES.

EASY

TO 
INSTALL







#### IL GL SG121

READY TO INSTALL DOOR, MADE OF HIGH QUALITY GALVALUME SHEETS WITH SUPERIOR LOCKS, HARDWARES AND ACCESSORIES WITH SEVERAL UNIQUE FEATURES

- > Structured door frame sheet thickness: 2 mm
- > Structured door leaf sheet thickness: 1 mm x 2
- Door panel stuffing: Rock wool/honey comb paper and strengthen with middle panels
- > Lock multi-point, multi-position lever and half circle locking systems , sawing resistant lock point
- > UV protected, termite, sound and dust proof, anticorrosive,
- > Cylinder: Super prying resistant
- > Copper coated 304 SS hinges and peep hole viewer.
- Easy to install, aesthetic finish
- > Attractive handles & high quality hardwares

READY TO INSTALL DOOR

MADE OF HIGH QUALITY



#### IL GL JP02

READY TO INSTALL DOOR, MADE OF HIGH QUALITY GALVAL