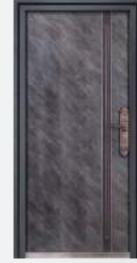

#### IL GL SG121

READY TO INSTALL DOOR, MADE OF HIGH QUALITY GALVALUME SHEETS WITH SUPERIOR LOCKS, HARDWARES AND ACCESSORIES WITH SEVERAL UNIQUE FEATURES

- > Structured door frame sheet thickness: 2 mm
- > Structured door leaf sheet thickness: 1 mm x 2
- Door panel stuffing: Rock wool/honey comb paper and strengthen with middle panels
- > Lock multi-point, multi-position lever and half circle locking systems , sawing resistant lock point
- > UV protected, termite, sound and dust proof, anticorrosive,
- > Cylinder: Super prying resistant
- > Copper coated 304 SS hinges and peep hole viewer.
- Easy to install, aesthetic finish
- > Attractive handles & high quality hardwares

READY TO INSTALL DOOR

MADE OF HIGH QUALITY